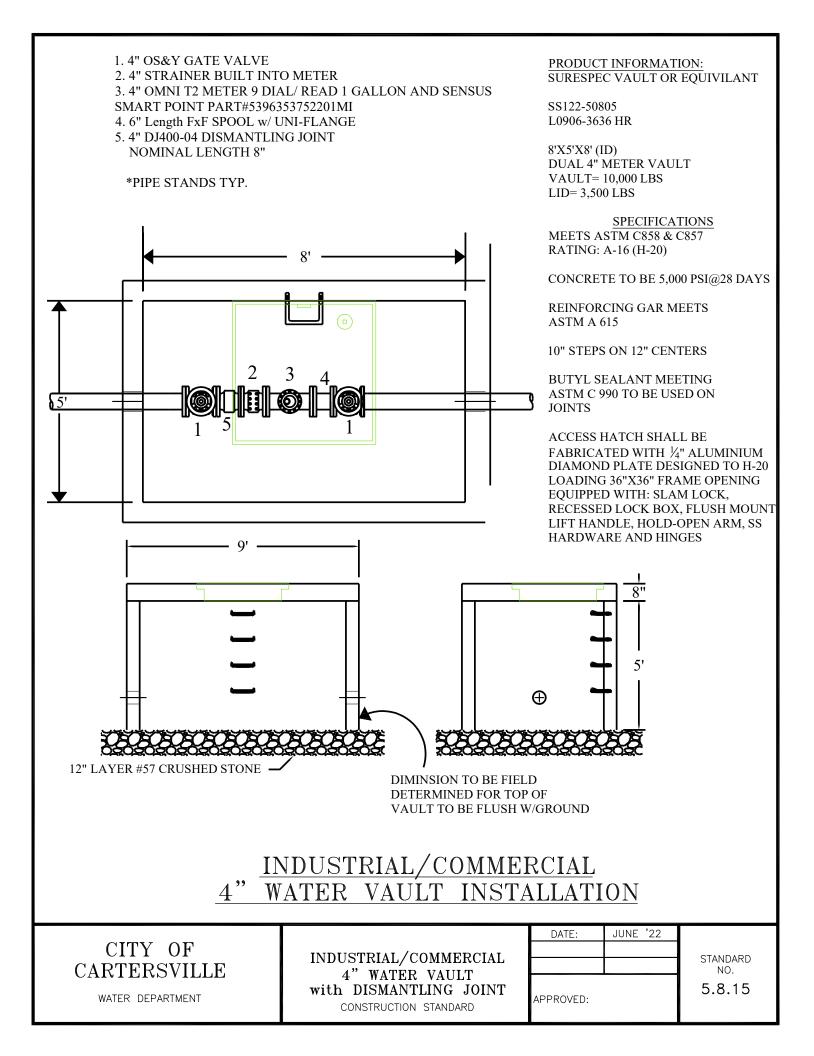

## **Table of Contents**

| Water Details                                                                  | <u>Std #</u> |
|--------------------------------------------------------------------------------|--------------|
| Typ. Fire Hydrant Installation                                                 | 5.8.01       |
| Water A & V Release Valve Assembly                                             | 5.8.02       |
| Pipe in Casing Typical Detail                                                  | 5.8.03       |
| Concrete Blocking Detail                                                       | 5.8.04       |
| Typ. Valve Installation                                                        | 5.8.05       |
| Typ. Watermain at Cul-De-Sac                                                   | 5.8.06       |
| 3/4 " Water Meter Location (Subdivisions)                                      | 5.8.07       |
| Residential Water Meter Installation                                           | 5.8.08       |
| Industrial/Commercial 3/4 "Water Meter Installation                            | 5.8.09       |
| Industrial / Commercial 1 " Water Meter Installation                           | 5.8.10       |
| Industrial / Commercial 2 " Water Meter Installation                           | 5.8.11       |
| Industrial / Commercial 2 " Water Meter Installation High Hazard w/ Hot Box    | 5.8.12       |
| Industrial / Commercial 2 " Water Meter Vault Installation                     | 5.8.13       |
| Industrial / Commercial 4 " Dual Water Vault Installation w/ Dismantling Joint | 5.8.14       |
| Dual 2 " Vault Meter Installation                                              | 5.8.14.2     |
| Industrial / Commercial 4 "Water Vault Installation Dismantling Joint          | 5.8.15       |
| Typ. Large Meter & Vault Installation                                          | 5.8.16       |
| Concrete Valve Marker                                                          | 5.8.17       |
| Water Main Termination & Thrust Collar Detail                                  | 5.8.18       |
| Multiple Water Meter Vault Installation -1                                     | 5.8.19       |
| Multiple Water Meter Vault Installation – 2                                    | 5.8.20       |
| Lot Line Fire Hydrant Connection (Commercial)                                  | 5.8.21       |
| Industrial / Commercial 1 " Water Meter Installation High Hazard w/ Hot Box    | 5.8.22       |