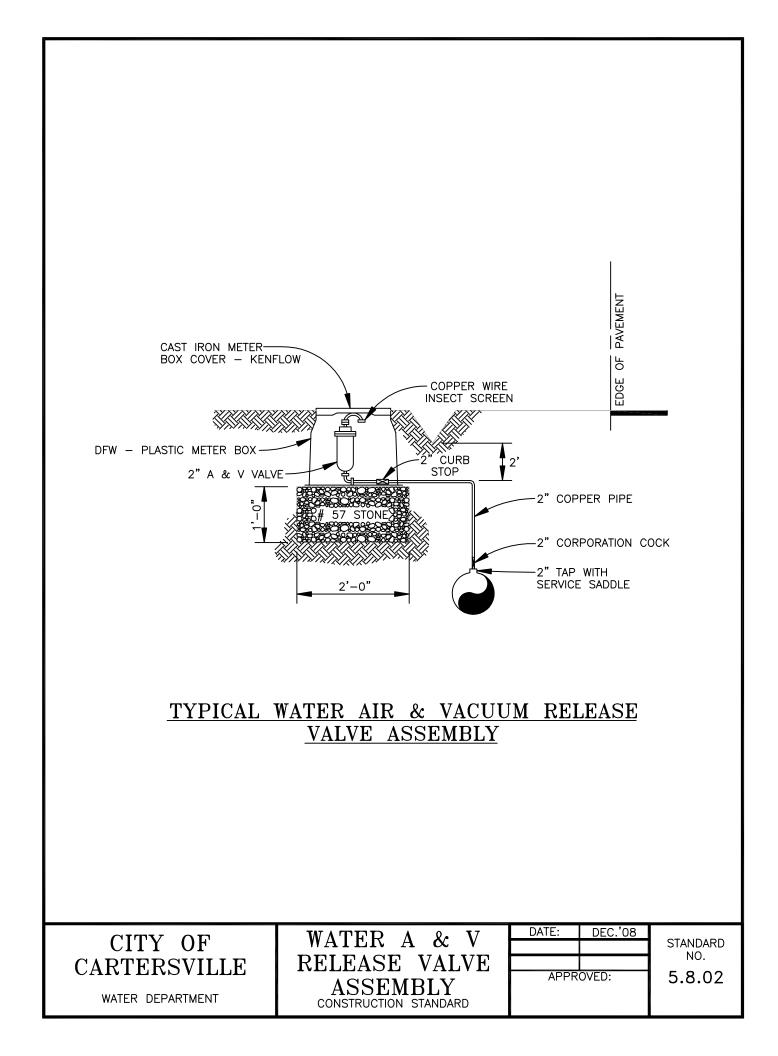

## **Table of Contents**

| Water Details                                                                  | <u>Std #</u> |
|--------------------------------------------------------------------------------|--------------|
| Typ. Fire Hydrant Installation                                                 | 5.8.01       |
| Water A & V Release Valve Assembly                                             | 5.8.02       |
| Pipe in Casing Typical Detail                                                  | 5.8.03       |
| Concrete Blocking Detail                                                       | 5.8.04       |
| Typ. Valve Installation                                                        | 5.8.05       |
| Typ. Watermain at Cul-De-Sac                                                   | 5.8.06       |
| 3/4 " Water Meter Location (Subdivisions)                                      | 5.8.07       |
| Residential Water Meter Installation                                           | 5.8.08       |
| Industrial/Commercial 3/4 "Water Meter Installation                            | 5.8.09       |
| Industrial / Commercial 1 " Water Meter Installation                           | 5.8.10       |
| Industrial / Commercial 2 " Water Meter Installation                           | 5.8.11       |
| Industrial / Commercial 2 " Water Meter Installation High Hazard w/ Hot Box    | 5.8.12       |
| Industrial / Commercial 2 " Water Meter Vault Installation                     | 5.8.13       |
| Industrial / Commercial 4 " Dual Water Vault Installation w/ Dismantling Joint | 5.8.14       |
| Dual 2 " Vault Meter Installation                                              | 5.8.14.2     |
| Industrial / Commercial 4 "Water Vault Installation Dismantling Joint          | 5.8.15       |
| Typ. Large Meter & Vault Installation                                          | 5.8.16       |
| Concrete Valve Marker                                                          | 5.8.17       |
| Water Main Termination & Thrust Collar Detail                                  | 5.8.18       |
| Multiple Water Meter Vault Installation -1                                     | 5.8.19       |
| Multiple Water Meter Vault Installation – 2                                    | 5.8.20       |
| Lot Line Fire Hydrant Connection (Commercial)                                  | 5.8.21       |
| Industrial / Commercial 1 " Water Meter Installation High Hazard w/ Hot Box    | 5.8.22       |