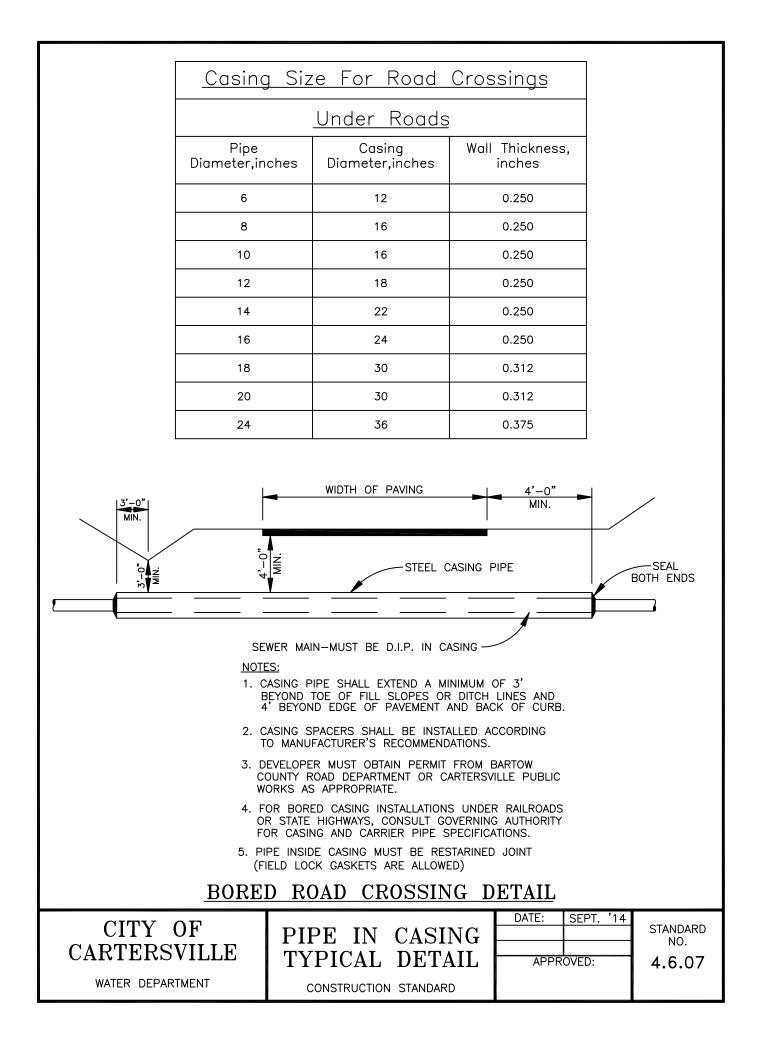

| Sewer Details                                | <u>Std #</u> |
|----------------------------------------------|--------------|
| Precast Concrete Manhole                     | 4.6.01       |
| Standard Pipe Bedding Detail                 | 4.6.02       |
| PVC to Ductile Iron Pipe Transition          | 4.6.03       |
| Sewer Pipe Anchor (slopes 20% or more)       | 4.6.04       |
| Cleanout Detail (commercial and paved areas) | 4.6.05       |
| Sewer Service Lateral                        | 4.6.06       |
| Pipe in Casing Typ. Detail                   | 4.6.07       |