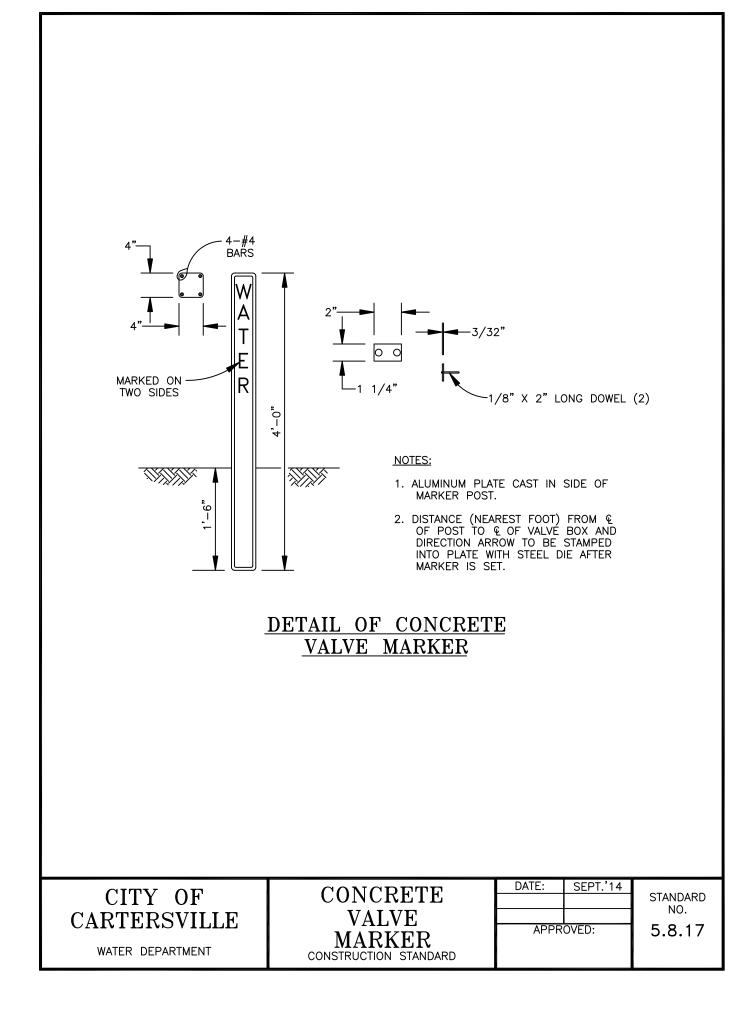

## **Table of Contents**

| Water Details                                                                  | <u>Std #</u> |
|--------------------------------------------------------------------------------|--------------|
| Typ. Fire Hydrant Installation                                                 | 5.8.01       |
| Water A & V Release Valve Assembly                                             | 5.8.02       |
| Pipe in Casing Typical Detail                                                  | 5.8.03       |
| Concrete Blocking Detail                                                       | 5.8.04       |
| Typ. Valve Installation                                                        | 5.8.05       |
| Typ. Watermain at Cul-De-Sac                                                   | 5.8.06       |
| 3/4 " Water Meter Location (Subdivisions)                                      | 5.8.07       |
| Residential Water Meter Installation                                           | 5.8.08       |
| Industrial/Commercial 3/4 "Water Meter Installation                            | 5.8.09       |
| Industrial / Commercial 1 " Water Meter Installation                           | 5.8.10       |
| Industrial / Commercial 2 " Water Meter Installation                           | 5.8.11       |
| Industrial / Commercial 2 " Water Meter Installation High Hazard w/ Hot Box    | 5.8.12       |
| Industrial / Commercial 2 " Water Meter Vault Installation                     | 5.8.13       |
| Industrial / Commercial 4 " Dual Water Vault Installation w/ Dismantling Joint | 5.8.14       |
| Dual 2 " Vault Meter Installation                                              | 5.8.14.2     |
| Industrial / Commercial 4 "Water Vault Installation Dismantling Joint          | 5.8.15       |
| Typ. Large Meter & Vault Installation                                          | 5.8.16       |
| Concrete Valve Marker                                                          | 5.8.17       |
| Water Main Termination & Thrust Collar Detail                                  | 5.8.18       |
| Multiple Water Meter Vault Installation -1                                     | 5.8.19       |
| Multiple Water Meter Vault Installation – 2                                    | 5.8.20       |
| Lot Line Fire Hydrant Connection (Commercial)                                  | 5.8.21       |
| Industrial / Commercial 1 " Water Meter Installation High Hazard w/ Hot Box    | 5.8.22       |