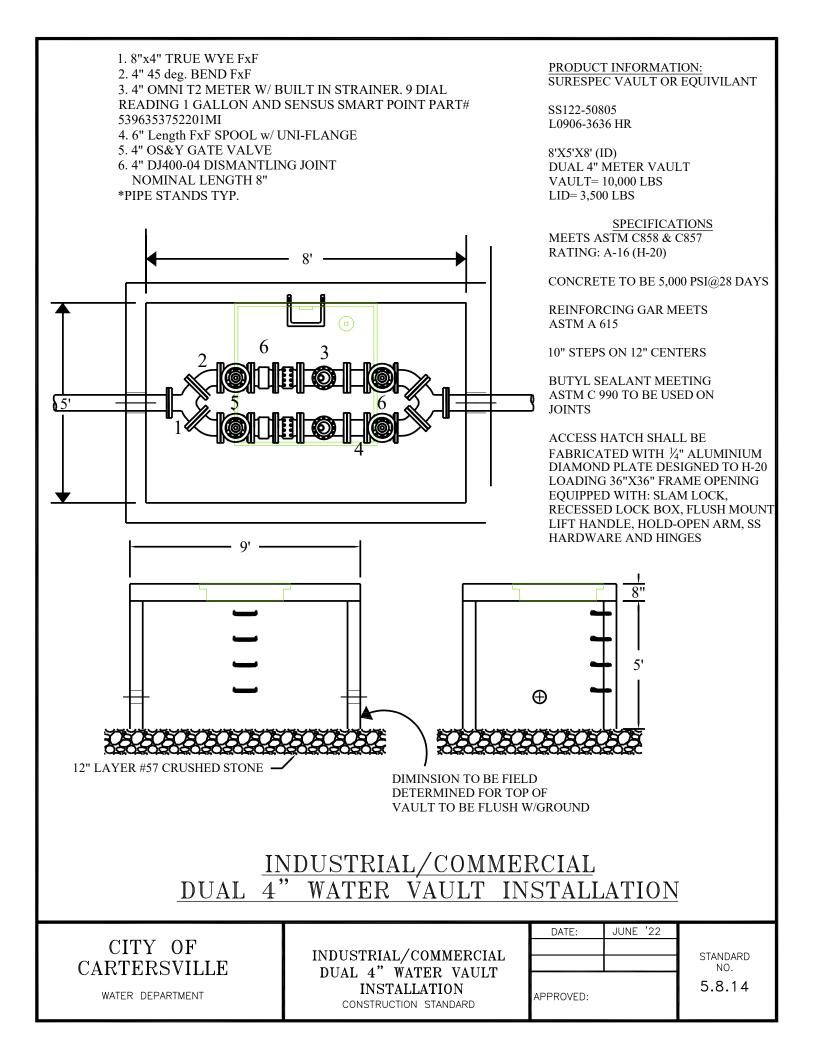

## **Table of Contents**

| Water Details                                                                  | <u>Std #</u> |
|--------------------------------------------------------------------------------|--------------|
| Typ. Fire Hydrant Installation                                                 | 5.8.01       |
| Water A & V Release Valve Assembly                                             | 5.8.02       |
| Pipe in Casing Typical Detail                                                  | 5.8.03       |
| Concrete Blocking Detail                                                       | 5.8.04       |
| Typ. Valve Installation                                                        | 5.8.05       |
| Typ. Watermain at Cul-De-Sac                                                   | 5.8.06       |
| 3/4 " Water Meter Location (Subdivisions)                                      | 5.8.07       |
| Residential Water Meter Installation                                           | 5.8.08       |
| Industrial/Commercial 3/4 "Water Meter Installation                            | 5.8.09       |
| Industrial / Commercial 1 " Water Meter Installation                           | 5.8.10       |
| Industrial / Commercial 2 " Water Meter Installation                           | 5.8.11       |
| Industrial / Commercial 2 " Water Meter Installation High Hazard w/ Hot Box    | 5.8.12       |
| Industrial / Commercial 2 " Water Meter Vault Installation                     | 5.8.13       |
| Industrial / Commercial 4 " Dual Water Vault Installation w/ Dismantling Joint | 5.8.14       |
| Dual 2 " Vault Meter Installation                                              | 5.8.14.2     |
| Industrial / Commercial 4 "Water Vault Installation Dismantling Joint          | 5.8.15       |
| Typ. Large Meter & Vault Installation                                          | 5.8.16       |
| Concrete Valve Marker                                                          | 5.8.17       |
| Water Main Termination & Thrust Collar Detail                                  | 5.8.18       |
| Multiple Water Meter Vault Installation -1                                     | 5.8.19       |
| Multiple Water Meter Vault Installation – 2                                    | 5.8.20       |
| Lot Line Fire Hydrant Connection (Commercial)                                  | 5.8.21       |
| Industrial / Commercial 1 " Water Meter Installation High Hazard w/ Hot Box    | 5.8.22       |