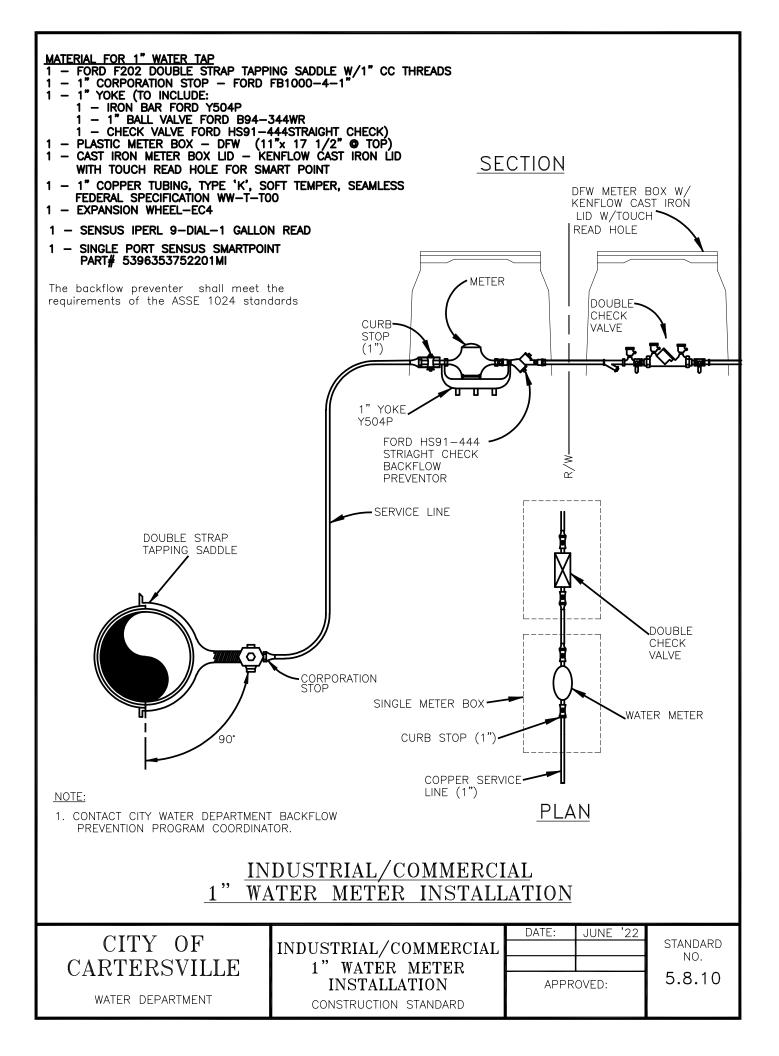

## **Table of Contents**

| Water Details                                                                  | <u>Std #</u> |
|--------------------------------------------------------------------------------|--------------|
| Typ. Fire Hydrant Installation                                                 | 5.8.01       |
| Water A & V Release Valve Assembly                                             | 5.8.02       |
| Pipe in Casing Typical Detail                                                  | 5.8.03       |
| Concrete Blocking Detail                                                       | 5.8.04       |
| Typ. Valve Installation                                                        | 5.8.05       |
| Typ. Watermain at Cul-De-Sac                                                   | 5.8.06       |
| 3/4 " Water Meter Location (Subdivisions)                                      | 5.8.07       |
| Residential Water Meter Installation                                           | 5.8.08       |
| Industrial/Commercial 3/4 "Water Meter Installation                            | 5.8.09       |
| Industrial / Commercial 1 " Water Meter Installation                           | 5.8.10       |
| Industrial / Commercial 2 " Water Meter Installation                           | 5.8.11       |
| Industrial / Commercial 2 " Water Meter Installation High Hazard w/ Hot Box    | 5.8.12       |
| Industrial / Commercial 2 " Water Meter Vault Installation                     | 5.8.13       |
| Industrial / Commercial 4 " Dual Water Vault Installation w/ Dismantling Joint | 5.8.14       |
| Dual 2 " Vault Meter Installation                                              | 5.8.14.2     |
| Industrial / Commercial 4 "Water Vault Installation Dismantling Joint          | 5.8.15       |
| Typ. Large Meter & Vault Installation                                          | 5.8.16       |
| Concrete Valve Marker                                                          | 5.8.17       |
| Water Main Termination & Thrust Collar Detail                                  | 5.8.18       |
| Multiple Water Meter Vault Installation -1                                     | 5.8.19       |
| Multiple Water Meter Vault Installation – 2                                    | 5.8.20       |
| Lot Line Fire Hydrant Connection (Commercial)                                  | 5.8.21       |
| Industrial / Commercial 1 " Water Meter Installation High Hazard w/ Hot Box    | 5.8.22       |