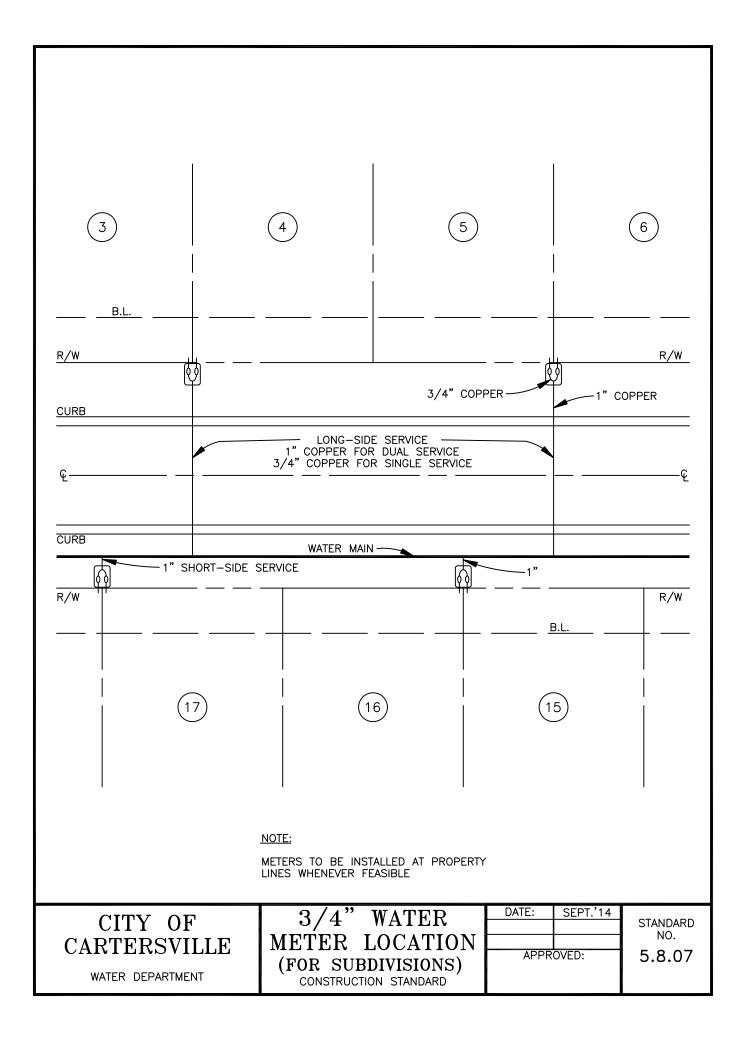

## **Table of Contents**

| Water Details                                                                  | <u>Std #</u> |
|--------------------------------------------------------------------------------|--------------|
| Typ. Fire Hydrant Installation                                                 | 5.8.01       |
| Water A & V Release Valve Assembly                                             | 5.8.02       |
| Pipe in Casing Typical Detail                                                  | 5.8.03       |
| Concrete Blocking Detail                                                       | 5.8.04       |
| Typ. Valve Installation                                                        | 5.8.05       |
| Typ. Watermain at Cul-De-Sac                                                   | 5.8.06       |
| 3/4 " Water Meter Location (Subdivisions)                                      | 5.8.07       |
| Residential Water Meter Installation                                           | 5.8.08       |
| Industrial/Commercial 3/4 "Water Meter Installation                            | 5.8.09       |
| Industrial / Commercial 1 " Water Meter Installation                           | 5.8.10       |
| Industrial / Commercial 2 " Water Meter Installation                           | 5.8.11       |
| Industrial / Commercial 2 " Water Meter Installation High Hazard w/ Hot Box    | 5.8.12       |
| Industrial / Commercial 2 " Water Meter Vault Installation                     | 5.8.13       |
| Industrial / Commercial 4 " Dual Water Vault Installation w/ Dismantling Joint | 5.8.14       |
| Dual 2 " Vault Meter Installation                                              | 5.8.14.2     |
| Industrial / Commercial 4 "Water Vault Installation Dismantling Joint          | 5.8.15       |
| Typ. Large Meter & Vault Installation                                          | 5.8.16       |
| Concrete Valve Marker                                                          | 5.8.17       |
| Water Main Termination & Thrust Collar Detail                                  | 5.8.18       |
| Multiple Water Meter Vault Installation -1                                     | 5.8.19       |
| Multiple Water Meter Vault Installation – 2                                    | 5.8.20       |
| Lot Line Fire Hydrant Connection (Commercial)                                  | 5.8.21       |
| Industrial / Commercial 1 " Water Meter Installation High Hazard w/ Hot Box    | 5.8.22       |