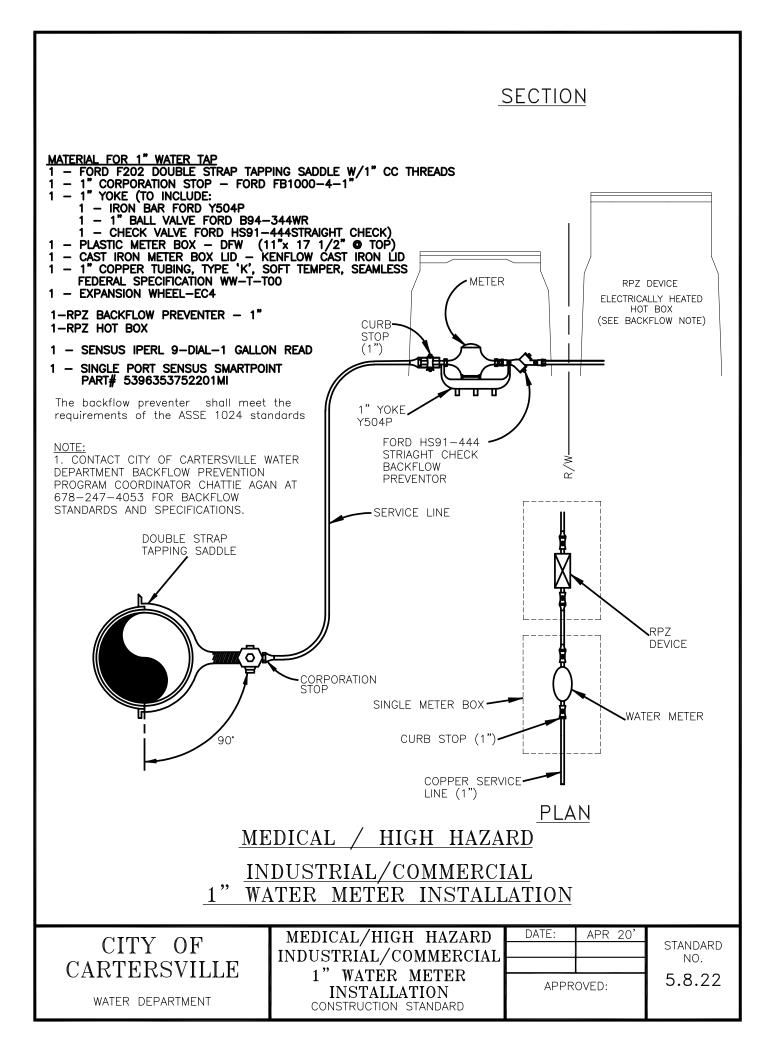

## **Table of Contents**

| Water Details                                                                  | <u>Std #</u> |
|--------------------------------------------------------------------------------|--------------|
| Typ. Fire Hydrant Installation                                                 | 5.8.01       |
| Water A & V Release Valve Assembly                                             | 5.8.02       |
| Pipe in Casing Typical Detail                                                  | 5.8.03       |
| Concrete Blocking Detail                                                       | 5.8.04       |
| Typ. Valve Installation                                                        | 5.8.05       |
| Typ. Watermain at Cul-De-Sac                                                   | 5.8.06       |
| 3/4 " Water Meter Location (Subdivisions)                                      | 5.8.07       |
| Residential Water Meter Installation                                           | 5.8.08       |
| Industrial/Commercial 3/4 "Water Meter Installation                            | 5.8.09       |
| Industrial / Commercial 1 " Water Meter Installation                           | 5.8.10       |
| Industrial / Commercial 2 " Water Meter Installation                           | 5.8.11       |
| Industrial / Commercial 2 " Water Meter Installation High Hazard w/ Hot Box    | 5.8.12       |
| Industrial / Commercial 2 " Water Meter Vault Installation                     | 5.8.13       |
| Industrial / Commercial 4 " Dual Water Vault Installation w/ Dismantling Joint | 5.8.14       |
| Dual 2 " Vault Meter Installation                                              | 5.8.14.2     |
| Industrial / Commercial 4 "Water Vault Installation Dismantling Joint          | 5.8.15       |
| Typ. Large Meter & Vault Installation                                          | 5.8.16       |
| Concrete Valve Marker                                                          | 5.8.17       |
| Water Main Termination & Thrust Collar Detail                                  | 5.8.18       |
| Multiple Water Meter Vault Installation -1                                     | 5.8.19       |
| Multiple Water Meter Vault Installation – 2                                    | 5.8.20       |
| Lot Line Fire Hydrant Connection (Commercial)                                  | 5.8.21       |
| Industrial / Commercial 1 " Water Meter Installation High Hazard w/ Hot Box    | 5.8.22       |