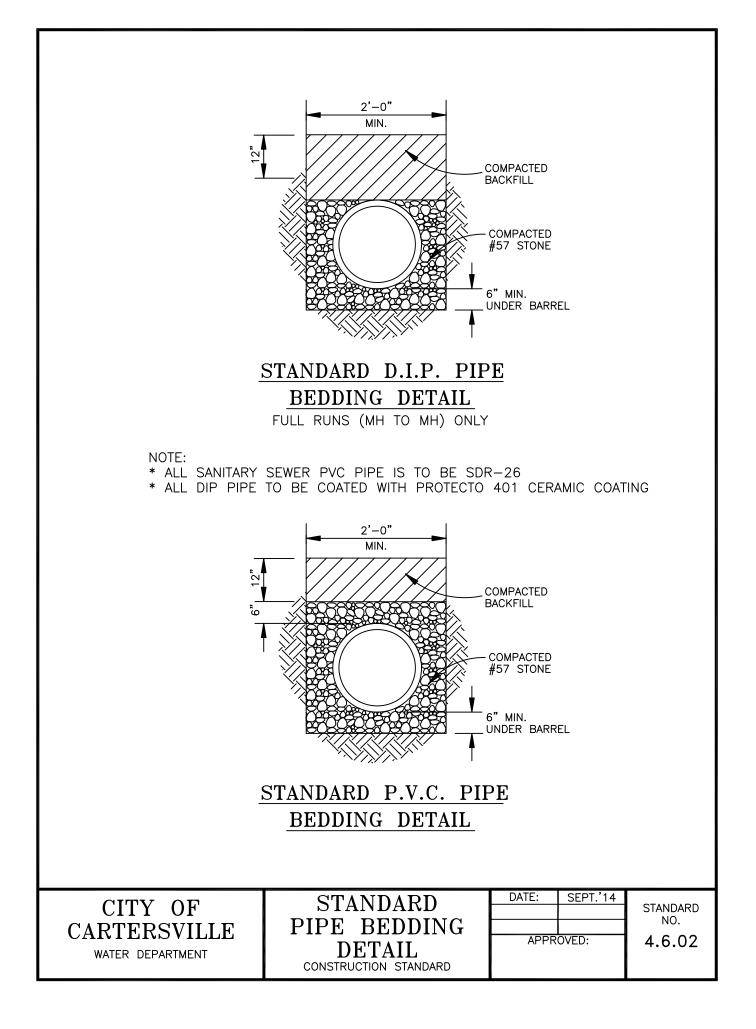

| Sewer Details                                | <u>Std #</u> |
|----------------------------------------------|--------------|
| Precast Concrete Manhole                     | 4.6.01       |
| Standard Pipe Bedding Detail                 | 4.6.02       |
| PVC to Ductile Iron Pipe Transition          | 4.6.03       |
| Sewer Pipe Anchor (slopes 20% or more)       | 4.6.04       |
| Cleanout Detail (commercial and paved areas) | 4.6.05       |
| Sewer Service Lateral                        | 4.6.06       |
| Pipe in Casing Typ. Detail                   | 4.6.07       |