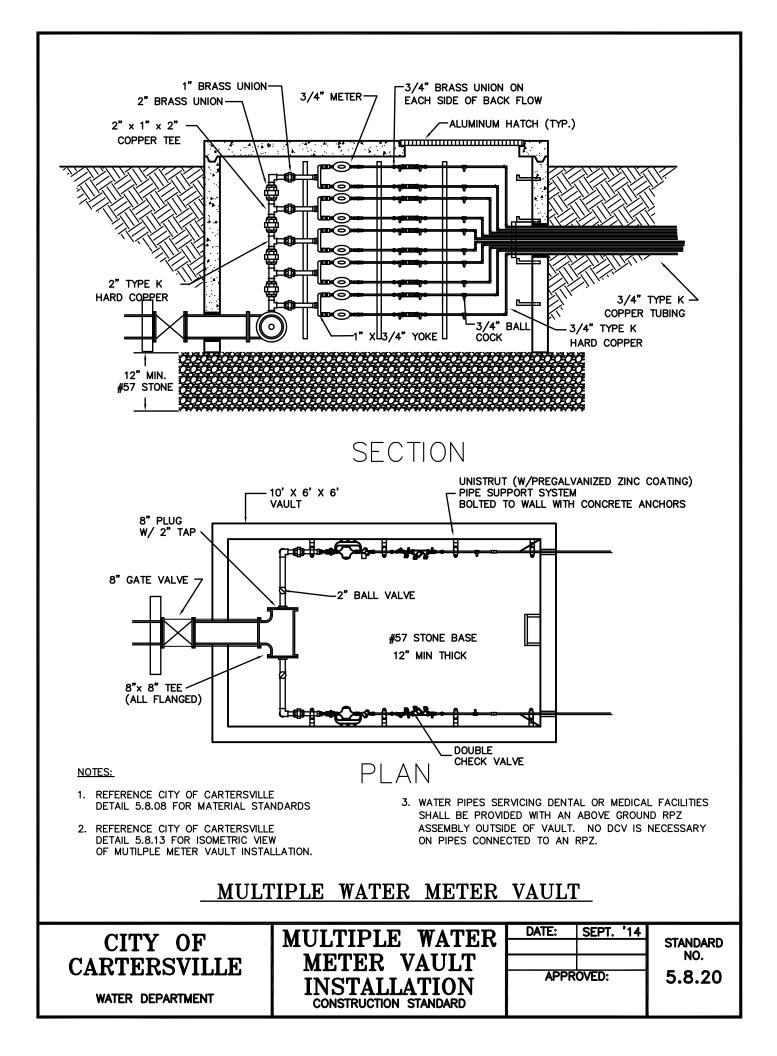

## **Table of Contents**

| Water Details                                                                  | <u>Std #</u> |
|--------------------------------------------------------------------------------|--------------|
| Typ. Fire Hydrant Installation                                                 | 5.8.01       |
| Water A & V Release Valve Assembly                                             | 5.8.02       |
| Pipe in Casing Typical Detail                                                  | 5.8.03       |
| Concrete Blocking Detail                                                       | 5.8.04       |
| Typ. Valve Installation                                                        | 5.8.05       |
| Typ. Watermain at Cul-De-Sac                                                   | 5.8.06       |
| 3/4 " Water Meter Location (Subdivisions)                                      | 5.8.07       |
| Residential Water Meter Installation                                           | 5.8.08       |
| Industrial/Commercial 3/4 "Water Meter Installation                            | 5.8.09       |
| Industrial / Commercial 1 " Water Meter Installation                           | 5.8.10       |
| Industrial / Commercial 2 " Water Meter Installation                           | 5.8.11       |
| Industrial / Commercial 2 " Water Meter Installation High Hazard w/ Hot Box    | 5.8.12       |
| Industrial / Commercial 2 " Water Meter Vault Installation                     | 5.8.13       |
| Industrial / Commercial 4 " Dual Water Vault Installation w/ Dismantling Joint | 5.8.14       |
| Dual 2 " Vault Meter Installation                                              | 5.8.14.2     |
| Industrial / Commercial 4 "Water Vault Installation Dismantling Joint          | 5.8.15       |
| Typ. Large Meter & Vault Installation                                          | 5.8.16       |
| Concrete Valve Marker                                                          | 5.8.17       |
| Water Main Termination & Thrust Collar Detail                                  | 5.8.18       |
| Multiple Water Meter Vault Installation -1                                     | 5.8.19       |
| Multiple Water Meter Vault Installation – 2                                    | 5.8.20       |
| Lot Line Fire Hydrant Connection (Commercial)                                  | 5.8.21       |
| Industrial / Commercial 1 " Water Meter Installation High Hazard w/ Hot Box    | 5.8.22       |