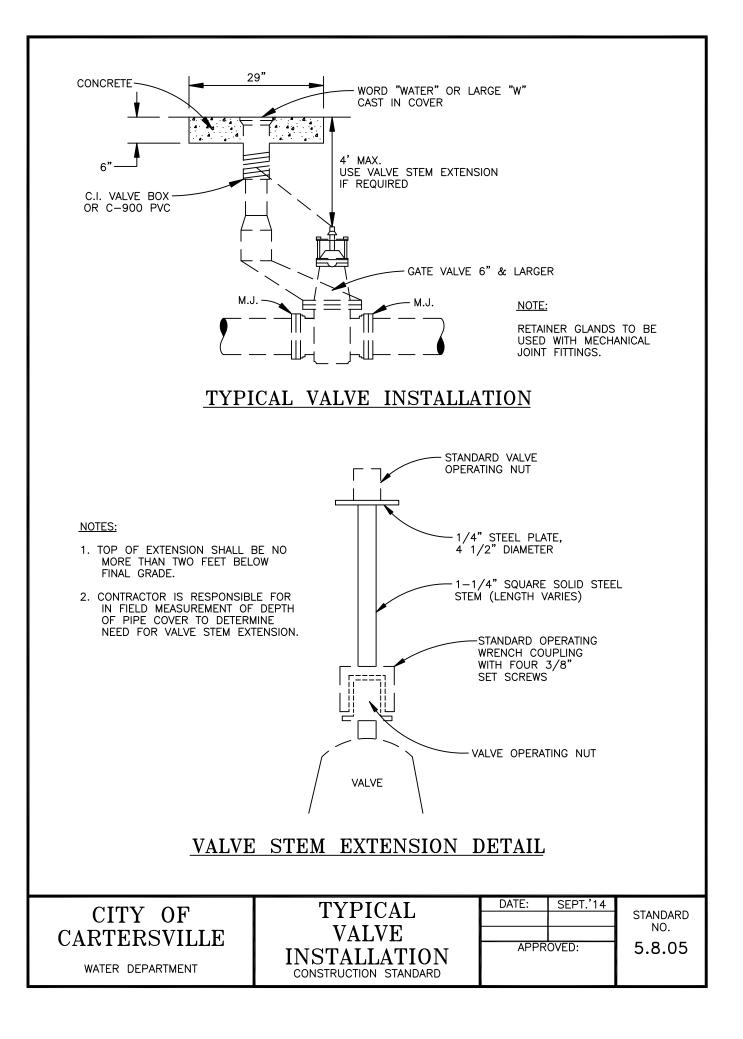

## **Table of Contents**

| Water Details                                                                  | <u>Std #</u> |
|--------------------------------------------------------------------------------|--------------|
| Typ. Fire Hydrant Installation                                                 | 5.8.01       |
| Water A & V Release Valve Assembly                                             | 5.8.02       |
| Pipe in Casing Typical Detail                                                  | 5.8.03       |
| Concrete Blocking Detail                                                       | 5.8.04       |
| Typ. Valve Installation                                                        | 5.8.05       |
| Typ. Watermain at Cul-De-Sac                                                   | 5.8.06       |
| 3/4 " Water Meter Location (Subdivisions)                                      | 5.8.07       |
| Residential Water Meter Installation                                           | 5.8.08       |
| Industrial/Commercial 3/4 "Water Meter Installation                            | 5.8.09       |
| Industrial / Commercial 1 " Water Meter Installation                           | 5.8.10       |
| Industrial / Commercial 2 " Water Meter Installation                           | 5.8.11       |
| Industrial / Commercial 2 " Water Meter Installation High Hazard w/ Hot Box    | 5.8.12       |
| Industrial / Commercial 2 " Water Meter Vault Installation                     | 5.8.13       |
| Industrial / Commercial 4 " Dual Water Vault Installation w/ Dismantling Joint | 5.8.14       |
| Dual 2 " Vault Meter Installation                                              | 5.8.14.2     |
| Industrial / Commercial 4 "Water Vault Installation Dismantling Joint          | 5.8.15       |
| Typ. Large Meter & Vault Installation                                          | 5.8.16       |
| Concrete Valve Marker                                                          | 5.8.17       |
| Water Main Termination & Thrust Collar Detail                                  | 5.8.18       |
| Multiple Water Meter Vault Installation -1                                     | 5.8.19       |
| Multiple Water Meter Vault Installation – 2                                    | 5.8.20       |
| Lot Line Fire Hydrant Connection (Commercial)                                  | 5.8.21       |
| Industrial / Commercial 1 " Water Meter Installation High Hazard w/ Hot Box    | 5.8.22       |