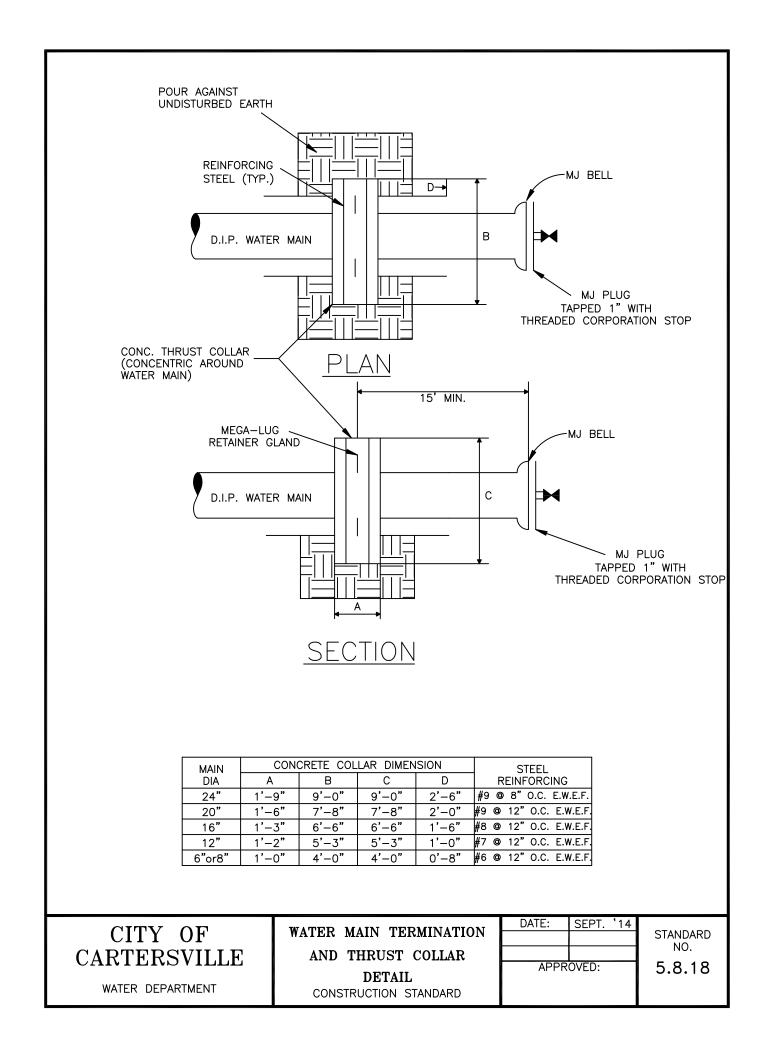

## **Table of Contents**

| Water Details                                                                  | <u>Std #</u> |
|--------------------------------------------------------------------------------|--------------|
| Typ. Fire Hydrant Installation                                                 | 5.8.01       |
| Water A & V Release Valve Assembly                                             | 5.8.02       |
| Pipe in Casing Typical Detail                                                  | 5.8.03       |
| Concrete Blocking Detail                                                       | 5.8.04       |
| Typ. Valve Installation                                                        | 5.8.05       |
| Typ. Watermain at Cul-De-Sac                                                   | 5.8.06       |
| 3/4 " Water Meter Location (Subdivisions)                                      | 5.8.07       |
| Residential Water Meter Installation                                           | 5.8.08       |
| Industrial/Commercial 3/4 "Water Meter Installation                            | 5.8.09       |
| Industrial / Commercial 1 " Water Meter Installation                           | 5.8.10       |
| Industrial / Commercial 2 " Water Meter Installation                           | 5.8.11       |
| Industrial / Commercial 2 " Water Meter Installation High Hazard w/ Hot Box    | 5.8.12       |
| Industrial / Commercial 2 " Water Meter Vault Installation                     | 5.8.13       |
| Industrial / Commercial 4 " Dual Water Vault Installation w/ Dismantling Joint | 5.8.14       |
| Dual 2 " Vault Meter Installation                                              | 5.8.14.2     |
| Industrial / Commercial 4 "Water Vault Installation Dismantling Joint          | 5.8.15       |
| Typ. Large Meter & Vault Installation                                          | 5.8.16       |
| Concrete Valve Marker                                                          | 5.8.17       |
| Water Main Termination & Thrust Collar Detail                                  | 5.8.18       |
| Multiple Water Meter Vault Installation -1                                     | 5.8.19       |
| Multiple Water Meter Vault Installation – 2                                    | 5.8.20       |
| Lot Line Fire Hydrant Connection (Commercial)                                  | 5.8.21       |
| Industrial / Commercial 1 " Water Meter Installation High Hazard w/ Hot Box    | 5.8.22       |