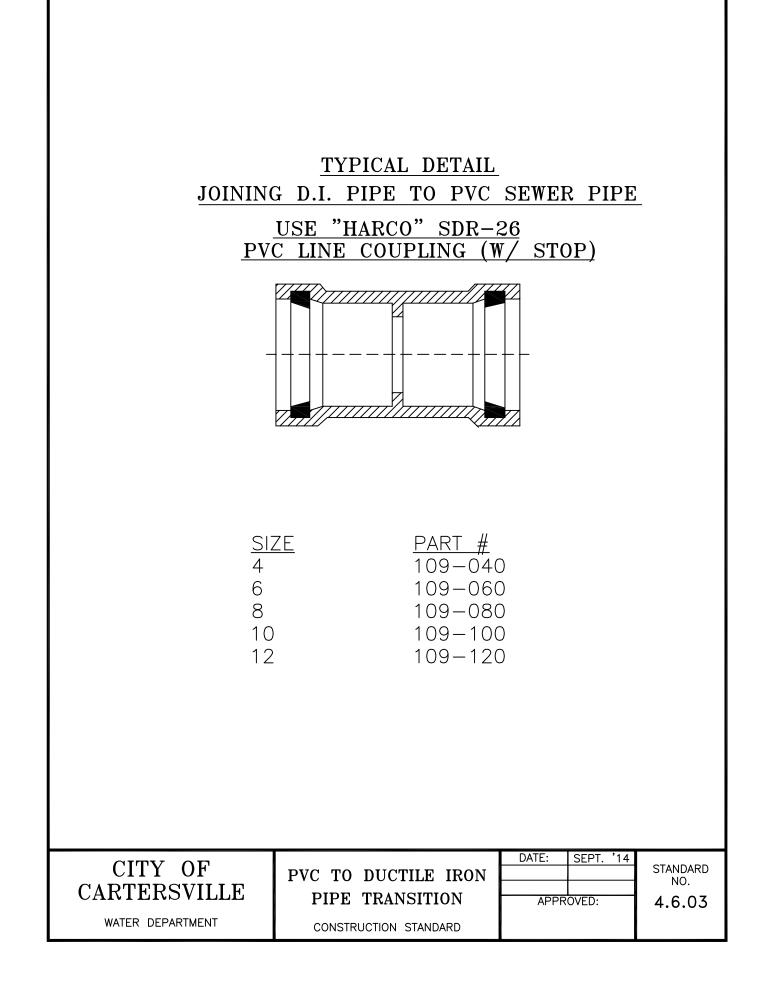

| Sewer Details                                | <u>Std #</u> |
|----------------------------------------------|--------------|
| Precast Concrete Manhole                     | 4.6.01       |
| Standard Pipe Bedding Detail                 | 4.6.02       |
| PVC to Ductile Iron Pipe Transition          | 4.6.03       |
| Sewer Pipe Anchor (slopes 20% or more)       | 4.6.04       |
| Cleanout Detail (commercial and paved areas) | 4.6.05       |
| Sewer Service Lateral                        | 4.6.06       |
| Pipe in Casing Typ. Detail                   | 4.6.07       |