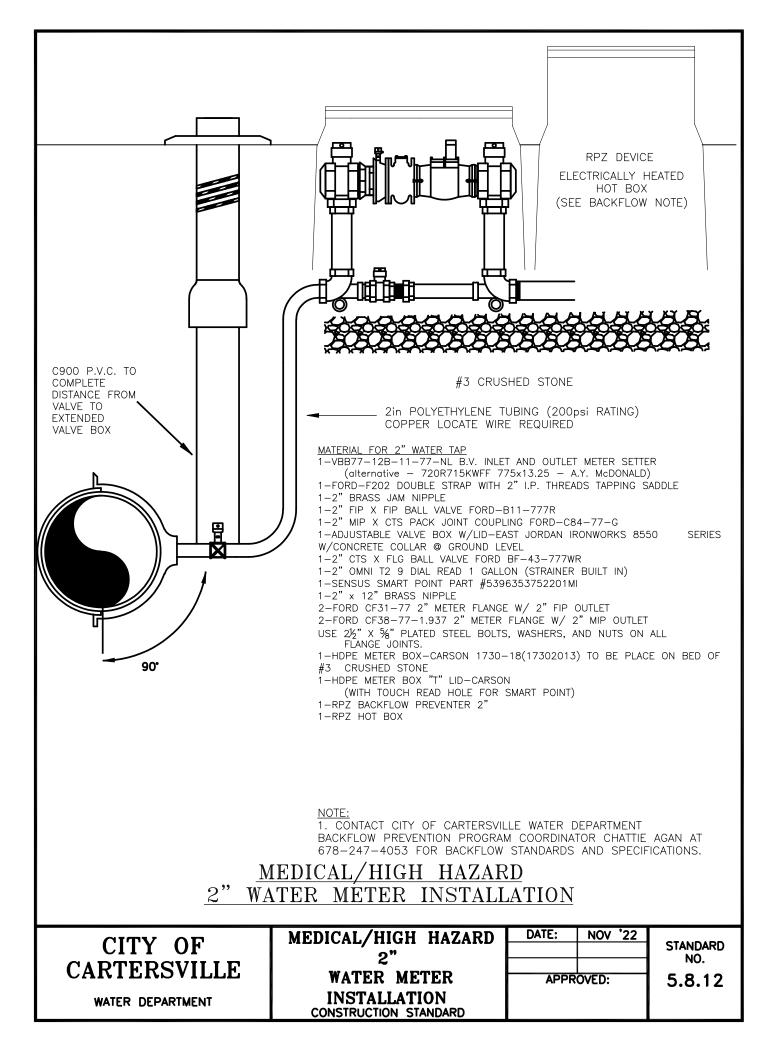

## **Table of Contents**

| Water Details                                                                  | <u>Std #</u> |
|--------------------------------------------------------------------------------|--------------|
| Typ. Fire Hydrant Installation                                                 | 5.8.01       |
| Water A & V Release Valve Assembly                                             | 5.8.02       |
| Pipe in Casing Typical Detail                                                  | 5.8.03       |
| Concrete Blocking Detail                                                       | 5.8.04       |
| Typ. Valve Installation                                                        | 5.8.05       |
| Typ. Watermain at Cul-De-Sac                                                   | 5.8.06       |
| 3/4 " Water Meter Location (Subdivisions)                                      | 5.8.07       |
| Residential Water Meter Installation                                           | 5.8.08       |
| Industrial/Commercial 3/4 "Water Meter Installation                            | 5.8.09       |
| Industrial / Commercial 1 " Water Meter Installation                           | 5.8.10       |
| Industrial / Commercial 2 " Water Meter Installation                           | 5.8.11       |
| Industrial / Commercial 2 " Water Meter Installation High Hazard w/ Hot Box    | 5.8.12       |
| Industrial / Commercial 2 " Water Meter Vault Installation                     | 5.8.13       |
| Industrial / Commercial 4 " Dual Water Vault Installation w/ Dismantling Joint | 5.8.14       |
| Dual 2 " Vault Meter Installation                                              | 5.8.14.2     |
| Industrial / Commercial 4 "Water Vault Installation Dismantling Joint          | 5.8.15       |
| Typ. Large Meter & Vault Installation                                          | 5.8.16       |
| Concrete Valve Marker                                                          | 5.8.17       |
| Water Main Termination & Thrust Collar Detail                                  | 5.8.18       |
| Multiple Water Meter Vault Installation -1                                     | 5.8.19       |
| Multiple Water Meter Vault Installation – 2                                    | 5.8.20       |
| Lot Line Fire Hydrant Connection (Commercial)                                  | 5.8.21       |
| Industrial / Commercial 1 " Water Meter Installation High Hazard w/ Hot Box    | 5.8.22       |