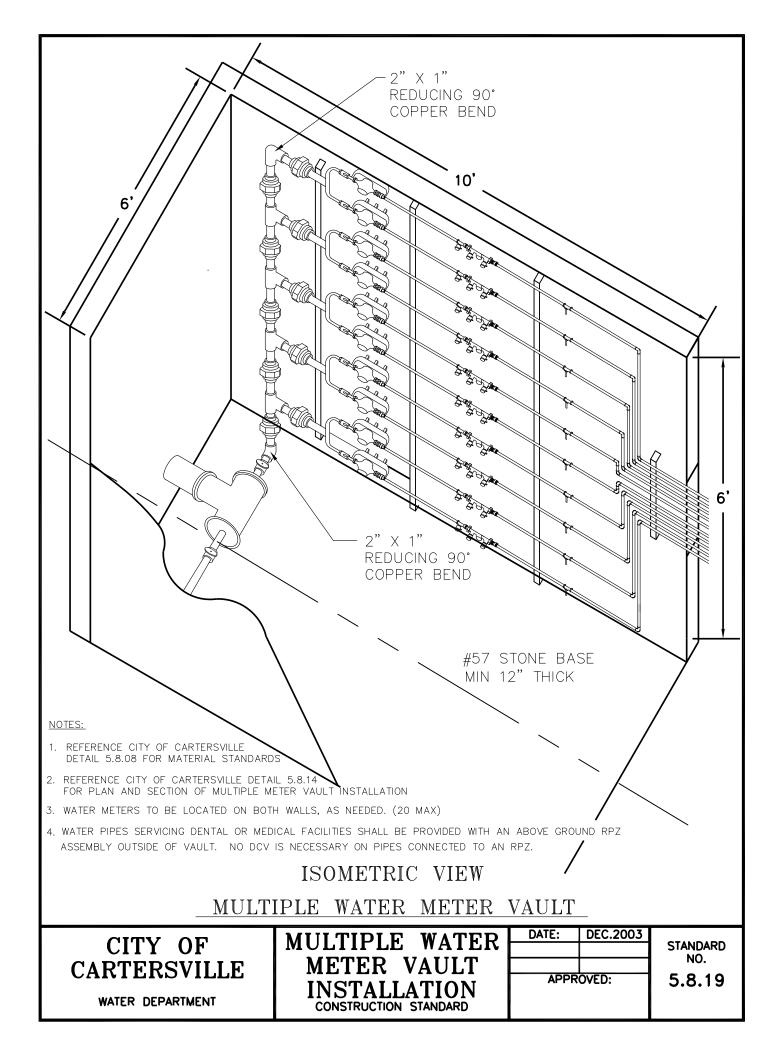

## **Table of Contents**

| Water Details                                                                  | <u>Std #</u> |
|--------------------------------------------------------------------------------|--------------|
| Typ. Fire Hydrant Installation                                                 | 5.8.01       |
| Water A & V Release Valve Assembly                                             | 5.8.02       |
| Pipe in Casing Typical Detail                                                  | 5.8.03       |
| Concrete Blocking Detail                                                       | 5.8.04       |
| Typ. Valve Installation                                                        | 5.8.05       |
| Typ. Watermain at Cul-De-Sac                                                   | 5.8.06       |
| 3/4 " Water Meter Location (Subdivisions)                                      | 5.8.07       |
| Residential Water Meter Installation                                           | 5.8.08       |
| Industrial/Commercial 3/4 "Water Meter Installation                            | 5.8.09       |
| Industrial / Commercial 1 " Water Meter Installation                           | 5.8.10       |
| Industrial / Commercial 2 " Water Meter Installation                           | 5.8.11       |
| Industrial / Commercial 2 " Water Meter Installation High Hazard w/ Hot Box    | 5.8.12       |
| Industrial / Commercial 2 " Water Meter Vault Installation                     | 5.8.13       |
| Industrial / Commercial 4 " Dual Water Vault Installation w/ Dismantling Joint | 5.8.14       |
| Dual 2 " Vault Meter Installation                                              | 5.8.14.2     |
| Industrial / Commercial 4 "Water Vault Installation Dismantling Joint          | 5.8.15       |
| Typ. Large Meter & Vault Installation                                          | 5.8.16       |
| Concrete Valve Marker                                                          | 5.8.17       |
| Water Main Termination & Thrust Collar Detail                                  | 5.8.18       |
| Multiple Water Meter Vault Installation -1                                     | 5.8.19       |
| Multiple Water Meter Vault Installation – 2                                    | 5.8.20       |
| Lot Line Fire Hydrant Connection (Commercial)                                  | 5.8.21       |
| Industrial / Commercial 1 " Water Meter Installation High Hazard w/ Hot Box    | 5.8.22       |