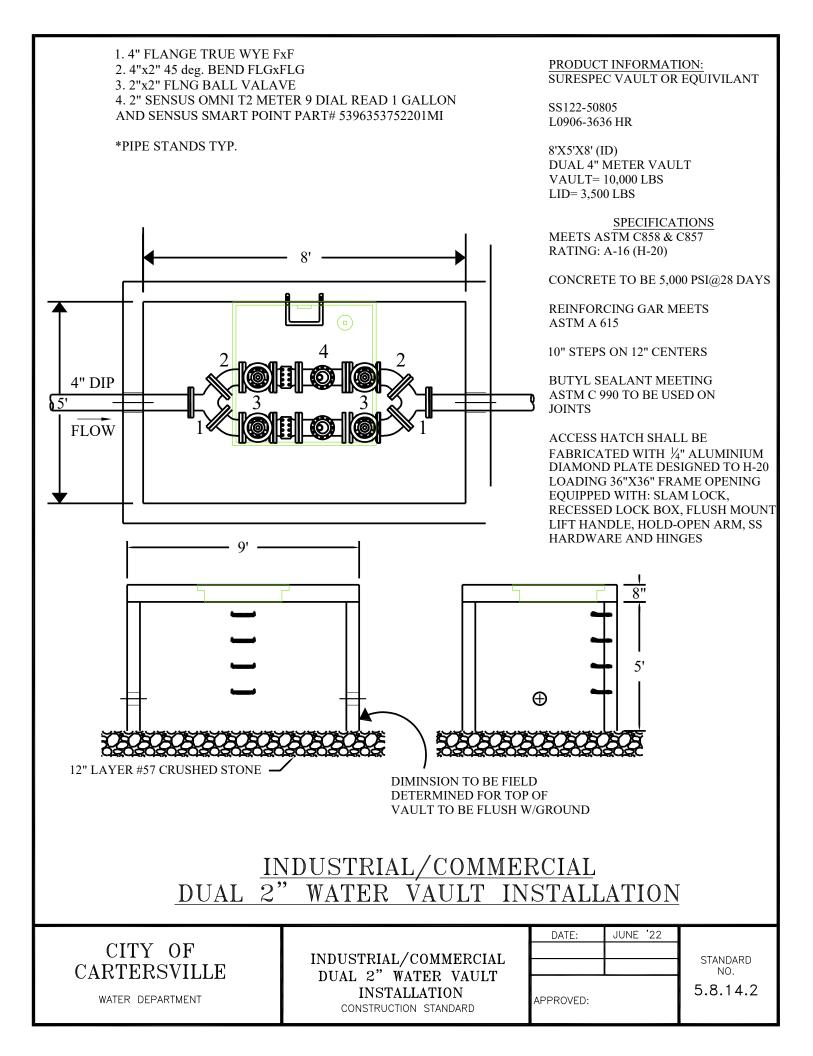

## **Table of Contents**

| Water Details                                                                  | <u>Std #</u> |
|--------------------------------------------------------------------------------|--------------|
| Typ. Fire Hydrant Installation                                                 | 5.8.01       |
| Water A & V Release Valve Assembly                                             | 5.8.02       |
| Pipe in Casing Typical Detail                                                  | 5.8.03       |
| Concrete Blocking Detail                                                       | 5.8.04       |
| Typ. Valve Installation                                                        | 5.8.05       |
| Typ. Watermain at Cul-De-Sac                                                   | 5.8.06       |
| 3/4 " Water Meter Location (Subdivisions)                                      | 5.8.07       |
| Residential Water Meter Installation                                           | 5.8.08       |
| Industrial/Commercial 3/4 "Water Meter Installation                            | 5.8.09       |
| Industrial / Commercial 1 " Water Meter Installation                           | 5.8.10       |
| Industrial / Commercial 2 " Water Meter Installation                           | 5.8.11       |
| Industrial / Commercial 2 " Water Meter Installation High Hazard w/ Hot Box    | 5.8.12       |
| Industrial / Commercial 2 " Water Meter Vault Installation                     | 5.8.13       |
| Industrial / Commercial 4 " Dual Water Vault Installation w/ Dismantling Joint | 5.8.14       |
| Dual 2 " Vault Meter Installation                                              | 5.8.14.2     |
| Industrial / Commercial 4 "Water Vault Installation Dismantling Joint          | 5.8.15       |
| Typ. Large Meter & Vault Installation                                          | 5.8.16       |
| Concrete Valve Marker                                                          | 5.8.17       |
| Water Main Termination & Thrust Collar Detail                                  | 5.8.18       |
| Multiple Water Meter Vault Installation -1                                     | 5.8.19       |
| Multiple Water Meter Vault Installation – 2                                    | 5.8.20       |
| Lot Line Fire Hydrant Connection (Commercial)                                  | 5.8.21       |
| Industrial / Commercial 1 " Water Meter Installation High Hazard w/ Hot Box    | 5.8.22       |