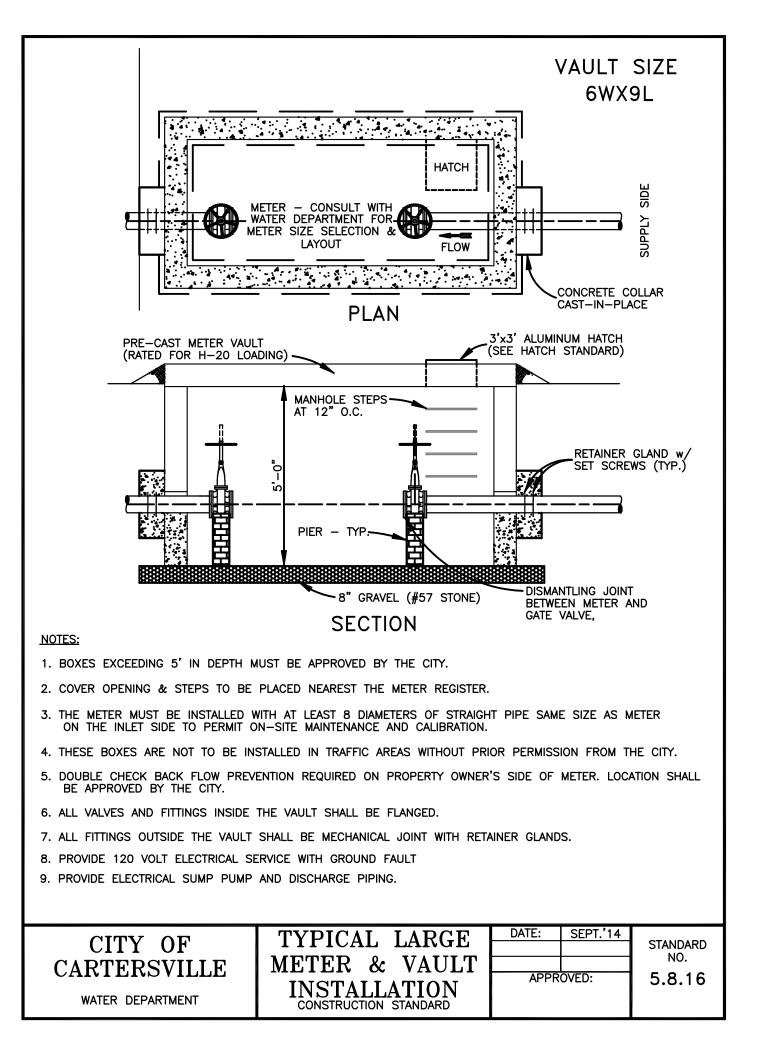

## **Table of Contents**

| Water Details                                                                  | <u>Std #</u> |
|--------------------------------------------------------------------------------|--------------|
| Typ. Fire Hydrant Installation                                                 | 5.8.01       |
| Water A & V Release Valve Assembly                                             | 5.8.02       |
| Pipe in Casing Typical Detail                                                  | 5.8.03       |
| Concrete Blocking Detail                                                       | 5.8.04       |
| Typ. Valve Installation                                                        | 5.8.05       |
| Typ. Watermain at Cul-De-Sac                                                   | 5.8.06       |
| 3/4 " Water Meter Location (Subdivisions)                                      | 5.8.07       |
| Residential Water Meter Installation                                           | 5.8.08       |
| Industrial/Commercial 3/4 "Water Meter Installation                            | 5.8.09       |
| Industrial / Commercial 1 " Water Meter Installation                           | 5.8.10       |
| Industrial / Commercial 2 " Water Meter Installation                           | 5.8.11       |
| Industrial / Commercial 2 " Water Meter Installation High Hazard w/ Hot Box    | 5.8.12       |
| Industrial / Commercial 2 " Water Meter Vault Installation                     | 5.8.13       |
| Industrial / Commercial 4 " Dual Water Vault Installation w/ Dismantling Joint | 5.8.14       |
| Dual 2 " Vault Meter Installation                                              | 5.8.14.2     |
| Industrial / Commercial 4 "Water Vault Installation Dismantling Joint          | 5.8.15       |
| Typ. Large Meter & Vault Installation                                          | 5.8.16       |
| Concrete Valve Marker                                                          | 5.8.17       |
| Water Main Termination & Thrust Collar Detail                                  | 5.8.18       |
| Multiple Water Meter Vault Installation -1                                     | 5.8.19       |
| Multiple Water Meter Vault Installation – 2                                    | 5.8.20       |
| Lot Line Fire Hydrant Connection (Commercial)                                  | 5.8.21       |
| Industrial / Commercial 1 " Water Meter Installation High Hazard w/ Hot Box    | 5.8.22       |