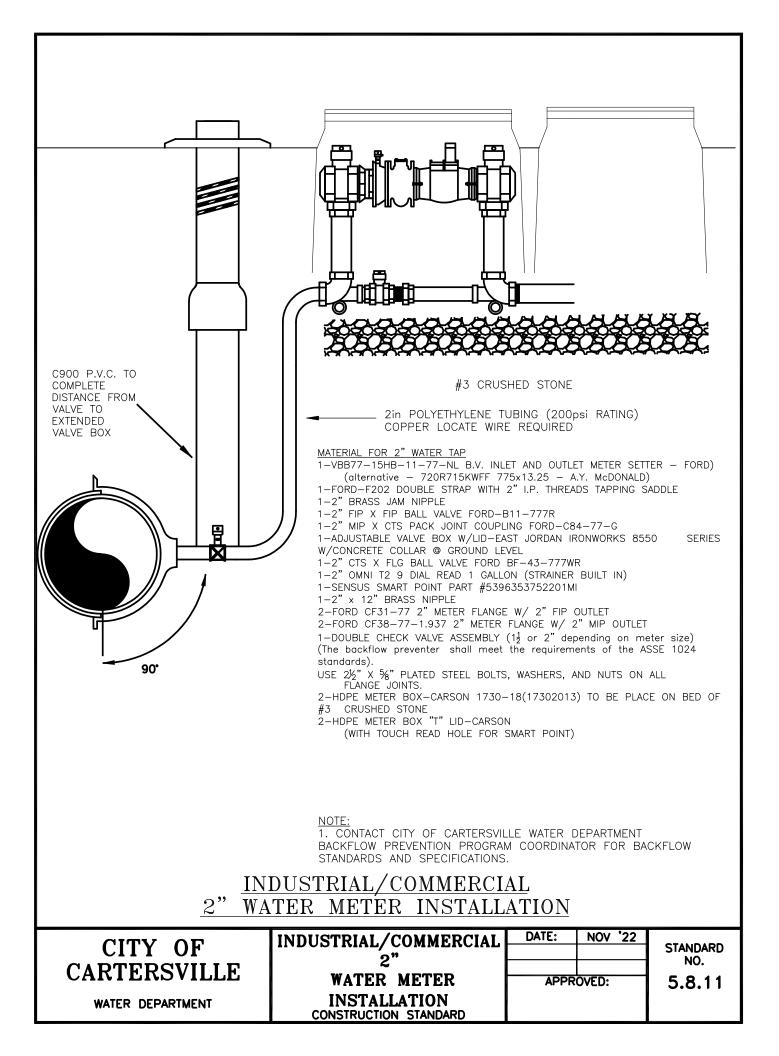

## **Table of Contents**

| Water Details                                                                  | <u>Std #</u> |
|--------------------------------------------------------------------------------|--------------|
| Typ. Fire Hydrant Installation                                                 | 5.8.01       |
| Water A & V Release Valve Assembly                                             | 5.8.02       |
| Pipe in Casing Typical Detail                                                  | 5.8.03       |
| Concrete Blocking Detail                                                       | 5.8.04       |
| Typ. Valve Installation                                                        | 5.8.05       |
| Typ. Watermain at Cul-De-Sac                                                   | 5.8.06       |
| 3/4 " Water Meter Location (Subdivisions)                                      | 5.8.07       |
| Residential Water Meter Installation                                           | 5.8.08       |
| Industrial/Commercial 3/4 "Water Meter Installation                            | 5.8.09       |
| Industrial / Commercial 1 " Water Meter Installation                           | 5.8.10       |
| Industrial / Commercial 2 " Water Meter Installation                           | 5.8.11       |
| Industrial / Commercial 2 " Water Meter Installation High Hazard w/ Hot Box    | 5.8.12       |
| Industrial / Commercial 2 " Water Meter Vault Installation                     | 5.8.13       |
| Industrial / Commercial 4 " Dual Water Vault Installation w/ Dismantling Joint | 5.8.14       |
| Dual 2 " Vault Meter Installation                                              | 5.8.14.2     |
| Industrial / Commercial 4 "Water Vault Installation Dismantling Joint          | 5.8.15       |
| Typ. Large Meter & Vault Installation                                          | 5.8.16       |
| Concrete Valve Marker                                                          | 5.8.17       |
| Water Main Termination & Thrust Collar Detail                                  | 5.8.18       |
| Multiple Water Meter Vault Installation -1                                     | 5.8.19       |
| Multiple Water Meter Vault Installation – 2                                    | 5.8.20       |
| Lot Line Fire Hydrant Connection (Commercial)                                  | 5.8.21       |
| Industrial / Commercial 1 " Water Meter Installation High Hazard w/ Hot Box    | 5.8.22       |