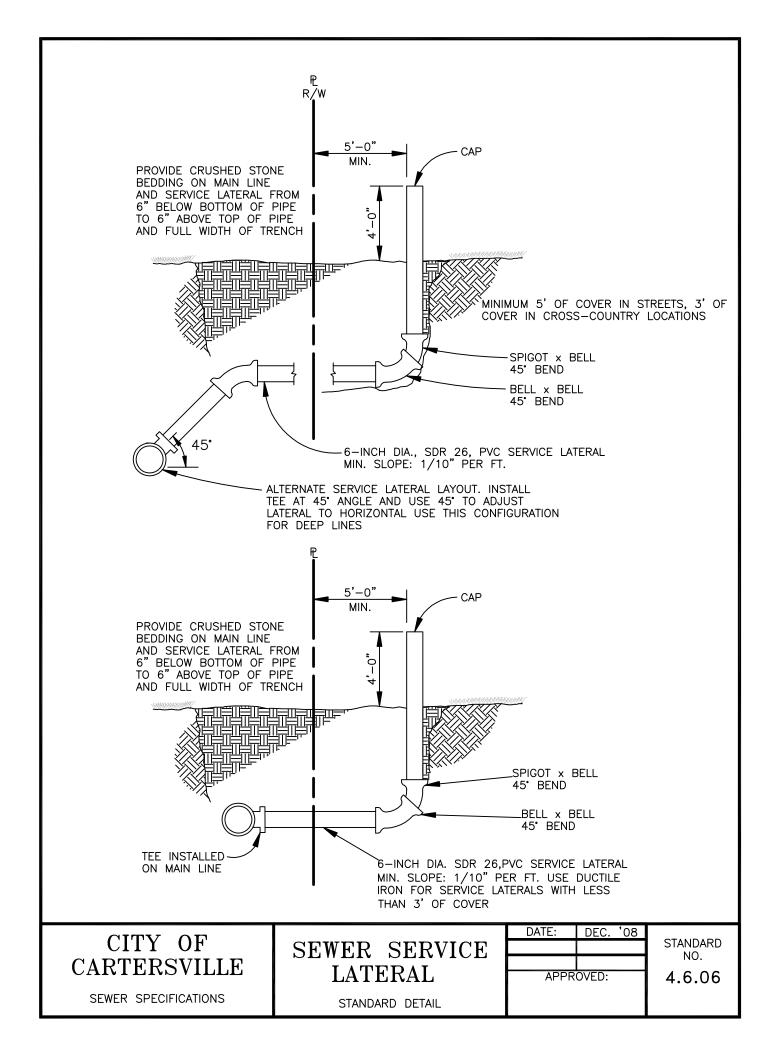

| Sewer Details                                | <u>Std #</u> |
|----------------------------------------------|--------------|
| Precast Concrete Manhole                     | 4.6.01       |
| Standard Pipe Bedding Detail                 | 4.6.02       |
| PVC to Ductile Iron Pipe Transition          | 4.6.03       |
| Sewer Pipe Anchor (slopes 20% or more)       | 4.6.04       |
| Cleanout Detail (commercial and paved areas) | 4.6.05       |
| Sewer Service Lateral                        | 4.6.06       |
| Pipe in Casing Typ. Detail                   | 4.6.07       |