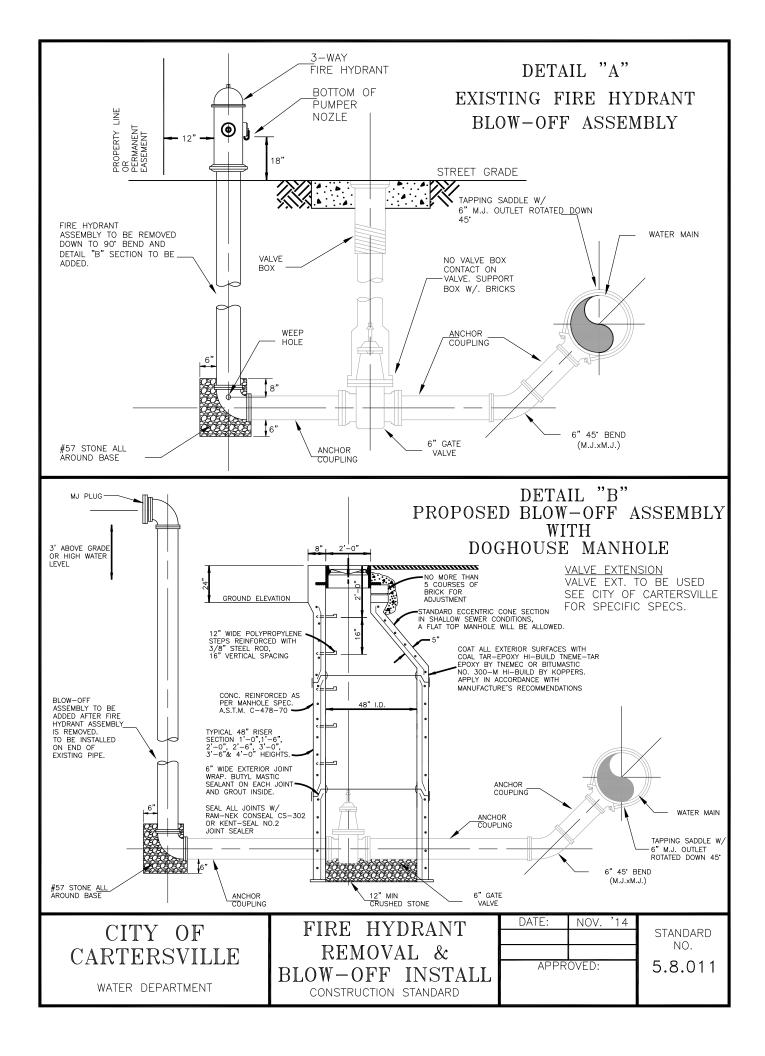

## **Table of Contents**

| Water Details                                                                  | <u>Std #</u> |
|--------------------------------------------------------------------------------|--------------|
| Typ. Fire Hydrant Installation                                                 | 5.8.01       |
| Water A & V Release Valve Assembly                                             | 5.8.02       |
| Pipe in Casing Typical Detail                                                  | 5.8.03       |
| Concrete Blocking Detail                                                       | 5.8.04       |
| Typ. Valve Installation                                                        | 5.8.05       |
| Typ. Watermain at Cul-De-Sac                                                   | 5.8.06       |
| 3/4 " Water Meter Location (Subdivisions)                                      | 5.8.07       |
| Residential Water Meter Installation                                           | 5.8.08       |
| Industrial/Commercial 3/4 "Water Meter Installation                            | 5.8.09       |
| Industrial / Commercial 1 " Water Meter Installation                           | 5.8.10       |
| Industrial / Commercial 2 " Water Meter Installation                           | 5.8.11       |
| Industrial / Commercial 2 " Water Meter Installation High Hazard w/ Hot Box    | 5.8.12       |
| Industrial / Commercial 2 " Water Meter Vault Installation                     | 5.8.13       |
| Industrial / Commercial 4 " Dual Water Vault Installation w/ Dismantling Joint | 5.8.14       |
| Dual 2 " Vault Meter Installation                                              | 5.8.14.2     |
| Industrial / Commercial 4 "Water Vault Installation Dismantling Joint          | 5.8.15       |
| Typ. Large Meter & Vault Installation                                          | 5.8.16       |
| Concrete Valve Marker                                                          | 5.8.17       |
| Water Main Termination & Thrust Collar Detail                                  | 5.8.18       |
| Multiple Water Meter Vault Installation -1                                     | 5.8.19       |
| Multiple Water Meter Vault Installation – 2                                    | 5.8.20       |
| Lot Line Fire Hydrant Connection (Commercial)                                  | 5.8.21       |
| Industrial / Commercial 1 " Water Meter Installation High Hazard w/ Hot Box    | 5.8.22       |