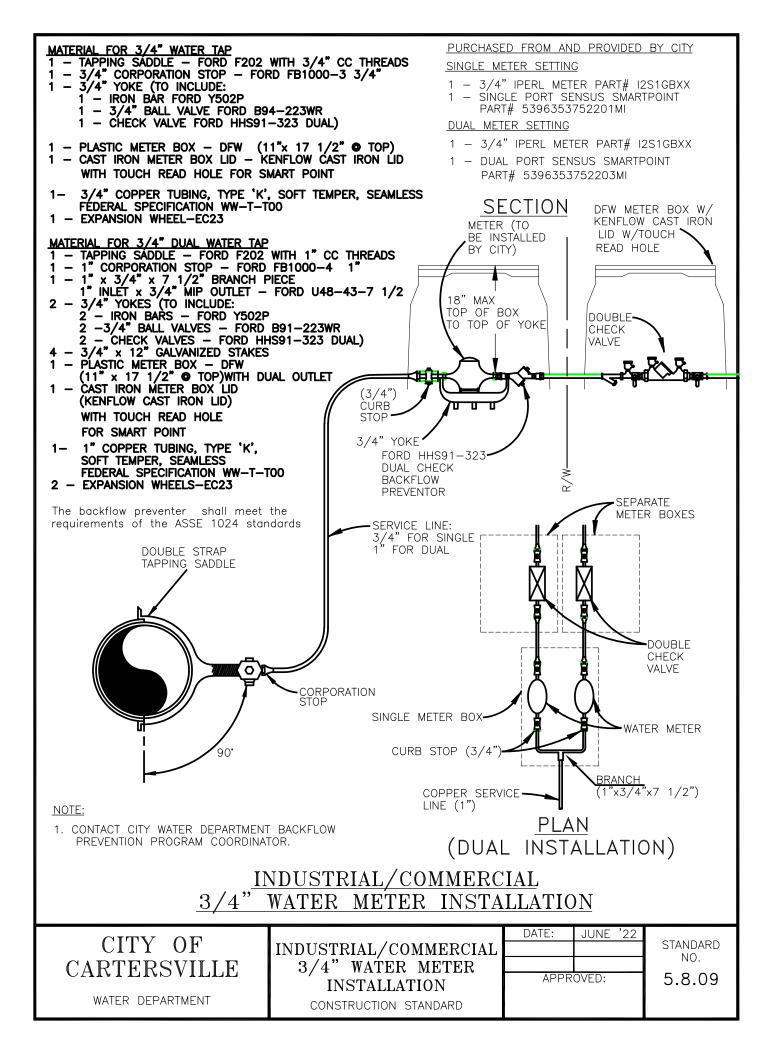

## **Table of Contents**

| Water Details                                                                  | <u>Std #</u> |
|--------------------------------------------------------------------------------|--------------|
| Typ. Fire Hydrant Installation                                                 | 5.8.01       |
| Water A & V Release Valve Assembly                                             | 5.8.02       |
| Pipe in Casing Typical Detail                                                  | 5.8.03       |
| Concrete Blocking Detail                                                       | 5.8.04       |
| Typ. Valve Installation                                                        | 5.8.05       |
| Typ. Watermain at Cul-De-Sac                                                   | 5.8.06       |
| 3/4 " Water Meter Location (Subdivisions)                                      | 5.8.07       |
| Residential Water Meter Installation                                           | 5.8.08       |
| Industrial/Commercial 3/4 "Water Meter Installation                            | 5.8.09       |
| Industrial / Commercial 1 " Water Meter Installation                           | 5.8.10       |
| Industrial / Commercial 2 " Water Meter Installation                           | 5.8.11       |
| Industrial / Commercial 2 " Water Meter Installation High Hazard w/ Hot Box    | 5.8.12       |
| Industrial / Commercial 2 " Water Meter Vault Installation                     | 5.8.13       |
| Industrial / Commercial 4 " Dual Water Vault Installation w/ Dismantling Joint | 5.8.14       |
| Dual 2 " Vault Meter Installation                                              | 5.8.14.2     |
| Industrial / Commercial 4 "Water Vault Installation Dismantling Joint          | 5.8.15       |
| Typ. Large Meter & Vault Installation                                          | 5.8.16       |
| Concrete Valve Marker                                                          | 5.8.17       |
| Water Main Termination & Thrust Collar Detail                                  | 5.8.18       |
| Multiple Water Meter Vault Installation -1                                     | 5.8.19       |
| Multiple Water Meter Vault Installation – 2                                    | 5.8.20       |
| Lot Line Fire Hydrant Connection (Commercial)                                  | 5.8.21       |
| Industrial / Commercial 1 " Water Meter Installation High Hazard w/ Hot Box    | 5.8.22       |