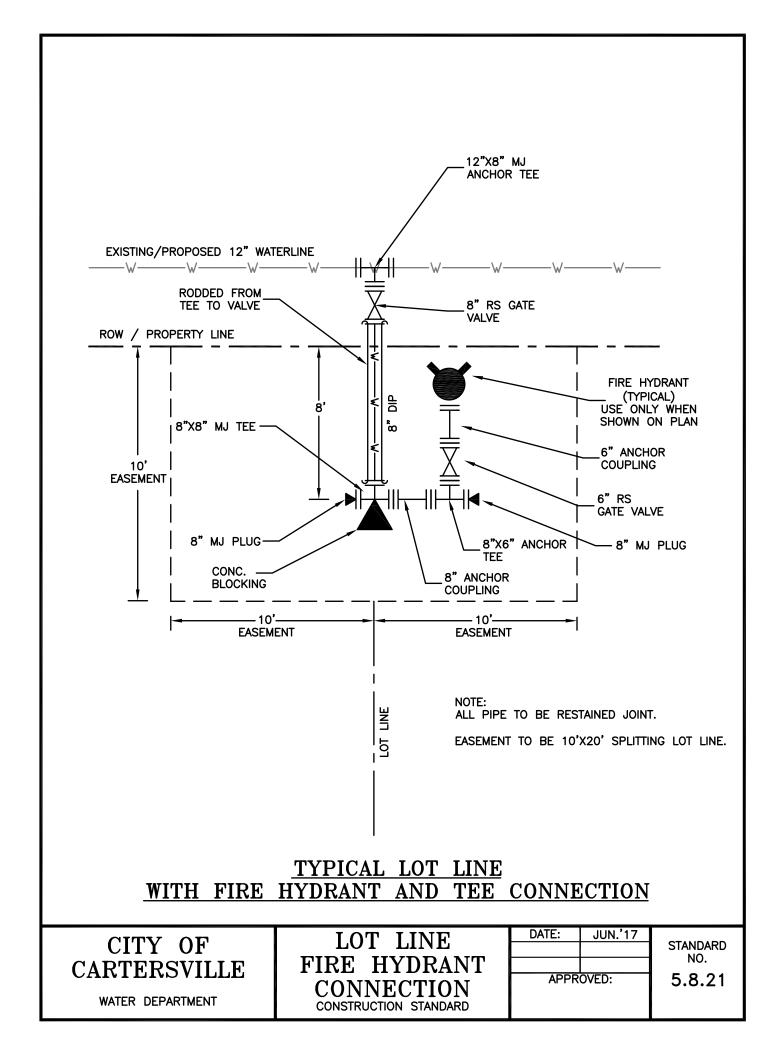

## **Table of Contents**

| Water Details                                                                  | <u>Std #</u> |
|--------------------------------------------------------------------------------|--------------|
| Typ. Fire Hydrant Installation                                                 | 5.8.01       |
| Water A & V Release Valve Assembly                                             | 5.8.02       |
| Pipe in Casing Typical Detail                                                  | 5.8.03       |
| Concrete Blocking Detail                                                       | 5.8.04       |
| Typ. Valve Installation                                                        | 5.8.05       |
| Typ. Watermain at Cul-De-Sac                                                   | 5.8.06       |
| 3/4 " Water Meter Location (Subdivisions)                                      | 5.8.07       |
| Residential Water Meter Installation                                           | 5.8.08       |
| Industrial/Commercial 3/4 "Water Meter Installation                            | 5.8.09       |
| Industrial / Commercial 1 " Water Meter Installation                           | 5.8.10       |
| Industrial / Commercial 2 " Water Meter Installation                           | 5.8.11       |
| Industrial / Commercial 2 " Water Meter Installation High Hazard w/ Hot Box    | 5.8.12       |
| Industrial / Commercial 2 " Water Meter Vault Installation                     | 5.8.13       |
| Industrial / Commercial 4 " Dual Water Vault Installation w/ Dismantling Joint | 5.8.14       |
| Dual 2 " Vault Meter Installation                                              | 5.8.14.2     |
| Industrial / Commercial 4 "Water Vault Installation Dismantling Joint          | 5.8.15       |
| Typ. Large Meter & Vault Installation                                          | 5.8.16       |
| Concrete Valve Marker                                                          | 5.8.17       |
| Water Main Termination & Thrust Collar Detail                                  | 5.8.18       |
| Multiple Water Meter Vault Installation -1                                     | 5.8.19       |
| Multiple Water Meter Vault Installation – 2                                    | 5.8.20       |
| Lot Line Fire Hydrant Connection (Commercial)                                  | 5.8.21       |
| Industrial / Commercial 1 " Water Meter Installation High Hazard w/ Hot Box    | 5.8.22       |