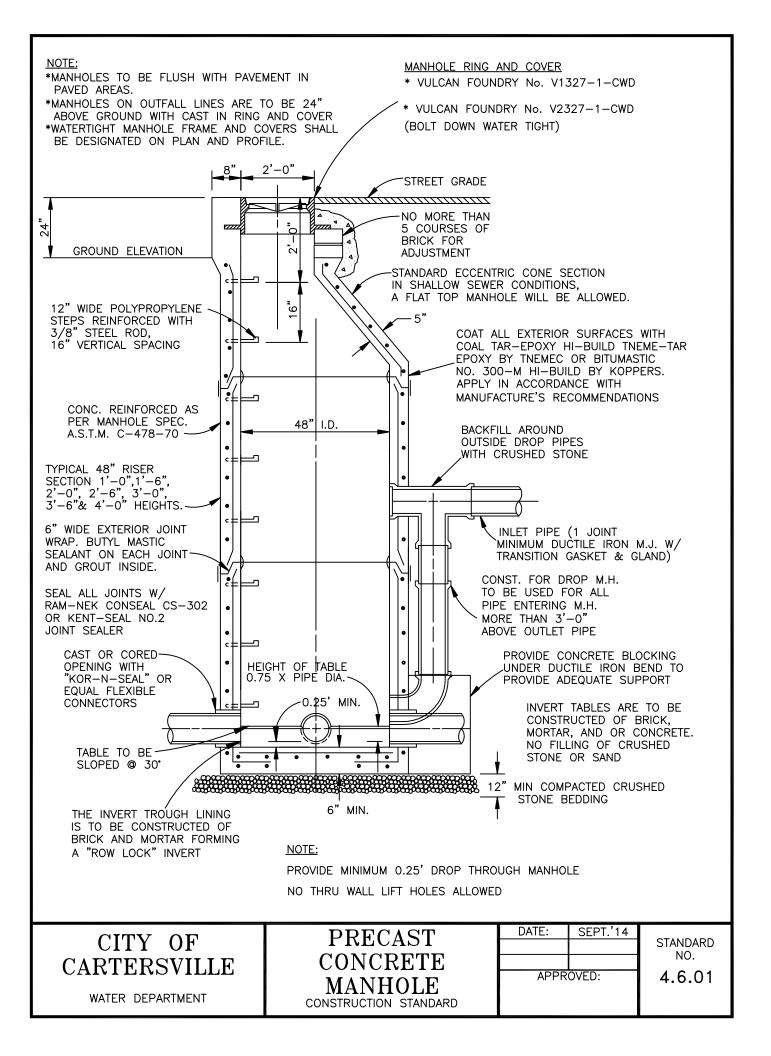

| Sewer Details                                | <u>Std #</u> |
|----------------------------------------------|--------------|
| Precast Concrete Manhole                     | 4.6.01       |
| Standard Pipe Bedding Detail                 | 4.6.02       |
| PVC to Ductile Iron Pipe Transition          | 4.6.03       |
| Sewer Pipe Anchor (slopes 20% or more)       | 4.6.04       |
| Cleanout Detail (commercial and paved areas) | 4.6.05       |
| Sewer Service Lateral                        | 4.6.06       |
| Pipe in Casing Typ. Detail                   | 4.6.07       |