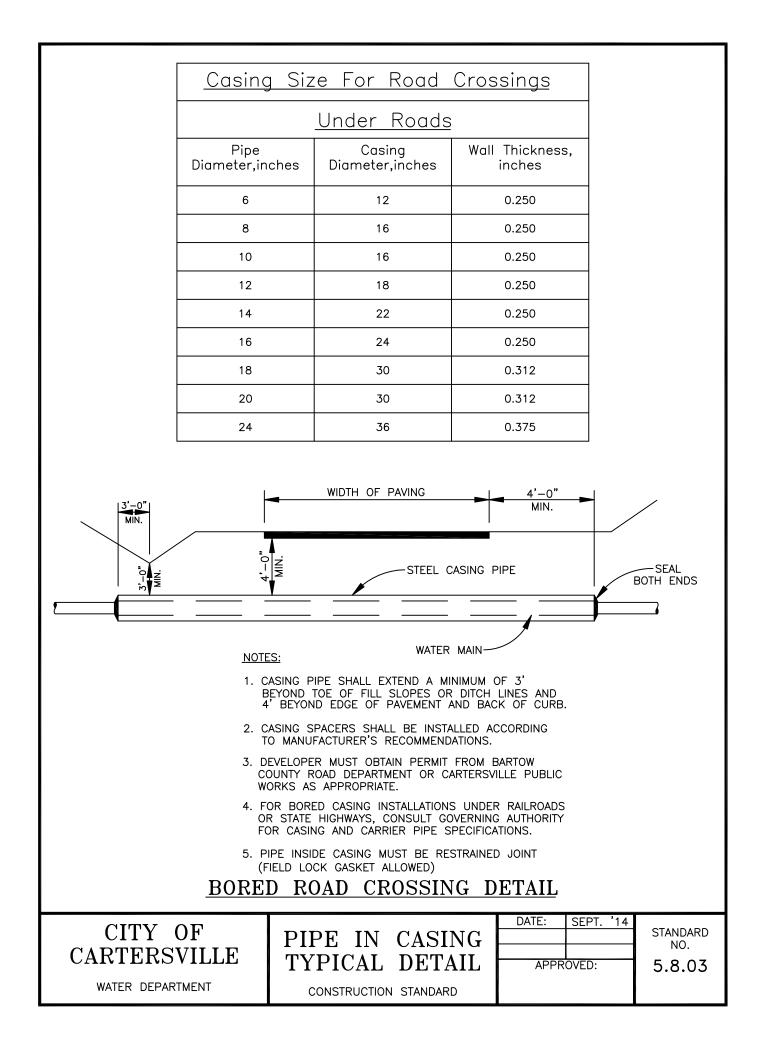

## **Table of Contents**

| Water Details                                                                  | <u>Std #</u> |
|--------------------------------------------------------------------------------|--------------|
| Typ. Fire Hydrant Installation                                                 | 5.8.01       |
| Water A & V Release Valve Assembly                                             | 5.8.02       |
| Pipe in Casing Typical Detail                                                  | 5.8.03       |
| Concrete Blocking Detail                                                       | 5.8.04       |
| Typ. Valve Installation                                                        | 5.8.05       |
| Typ. Watermain at Cul-De-Sac                                                   | 5.8.06       |
| 3/4 " Water Meter Location (Subdivisions)                                      | 5.8.07       |
| Residential Water Meter Installation                                           | 5.8.08       |
| Industrial/Commercial 3/4 "Water Meter Installation                            | 5.8.09       |
| Industrial / Commercial 1 " Water Meter Installation                           | 5.8.10       |
| Industrial / Commercial 2 " Water Meter Installation                           | 5.8.11       |
| Industrial / Commercial 2 " Water Meter Installation High Hazard w/ Hot Box    | 5.8.12       |
| Industrial / Commercial 2 " Water Meter Vault Installation                     | 5.8.13       |
| Industrial / Commercial 4 " Dual Water Vault Installation w/ Dismantling Joint | 5.8.14       |
| Dual 2 " Vault Meter Installation                                              | 5.8.14.2     |
| Industrial / Commercial 4 "Water Vault Installation Dismantling Joint          | 5.8.15       |
| Typ. Large Meter & Vault Installation                                          | 5.8.16       |
| Concrete Valve Marker                                                          | 5.8.17       |
| Water Main Termination & Thrust Collar Detail                                  | 5.8.18       |
| Multiple Water Meter Vault Installation -1                                     | 5.8.19       |
| Multiple Water Meter Vault Installation – 2                                    | 5.8.20       |
| Lot Line Fire Hydrant Connection (Commercial)                                  | 5.8.21       |
| Industrial / Commercial 1 " Water Meter Installation High Hazard w/ Hot Box    | 5.8.22       |