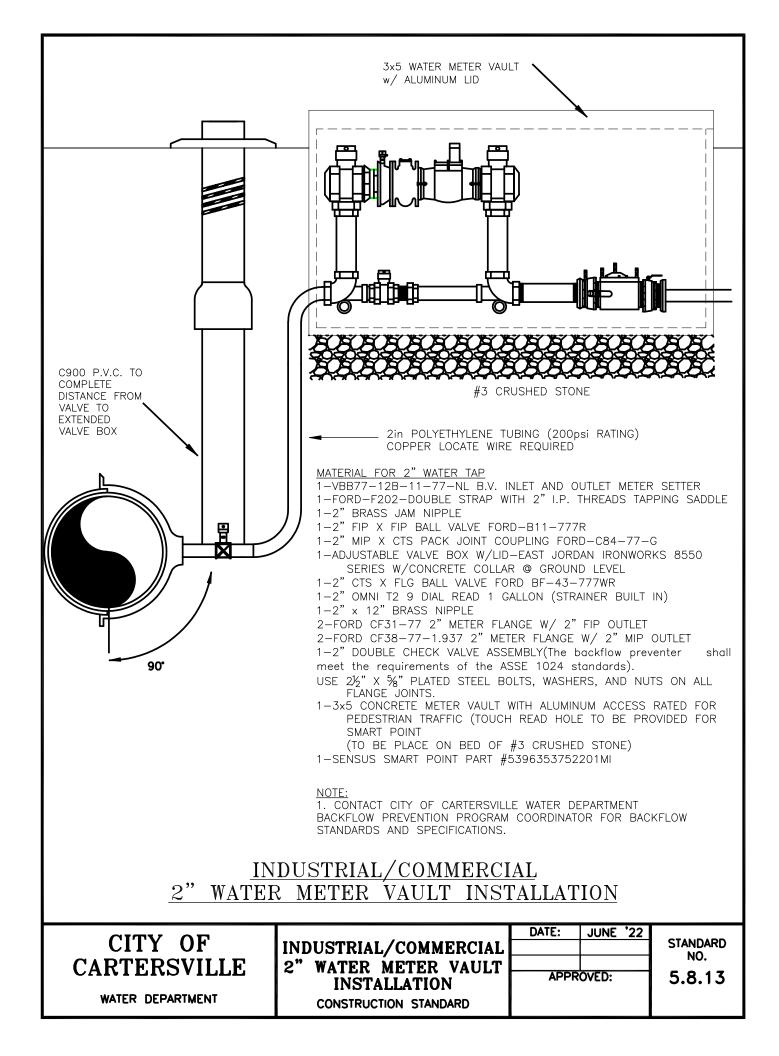

## **Table of Contents**

| Water Details                                                                  | <u>Std #</u> |
|--------------------------------------------------------------------------------|--------------|
| Typ. Fire Hydrant Installation                                                 | 5.8.01       |
| Water A & V Release Valve Assembly                                             | 5.8.02       |
| Pipe in Casing Typical Detail                                                  | 5.8.03       |
| Concrete Blocking Detail                                                       | 5.8.04       |
| Typ. Valve Installation                                                        | 5.8.05       |
| Typ. Watermain at Cul-De-Sac                                                   | 5.8.06       |
| 3/4 " Water Meter Location (Subdivisions)                                      | 5.8.07       |
| Residential Water Meter Installation                                           | 5.8.08       |
| Industrial/Commercial 3/4 "Water Meter Installation                            | 5.8.09       |
| Industrial / Commercial 1 " Water Meter Installation                           | 5.8.10       |
| Industrial / Commercial 2 " Water Meter Installation                           | 5.8.11       |
| Industrial / Commercial 2 " Water Meter Installation High Hazard w/ Hot Box    | 5.8.12       |
| Industrial / Commercial 2 " Water Meter Vault Installation                     | 5.8.13       |
| Industrial / Commercial 4 " Dual Water Vault Installation w/ Dismantling Joint | 5.8.14       |
| Dual 2 " Vault Meter Installation                                              | 5.8.14.2     |
| Industrial / Commercial 4 "Water Vault Installation Dismantling Joint          | 5.8.15       |
| Typ. Large Meter & Vault Installation                                          | 5.8.16       |
| Concrete Valve Marker                                                          | 5.8.17       |
| Water Main Termination & Thrust Collar Detail                                  | 5.8.18       |
| Multiple Water Meter Vault Installation -1                                     | 5.8.19       |
| Multiple Water Meter Vault Installation – 2                                    | 5.8.20       |
| Lot Line Fire Hydrant Connection (Commercial)                                  | 5.8.21       |
| Industrial / Commercial 1 " Water Meter Installation High Hazard w/ Hot Box    | 5.8.22       |