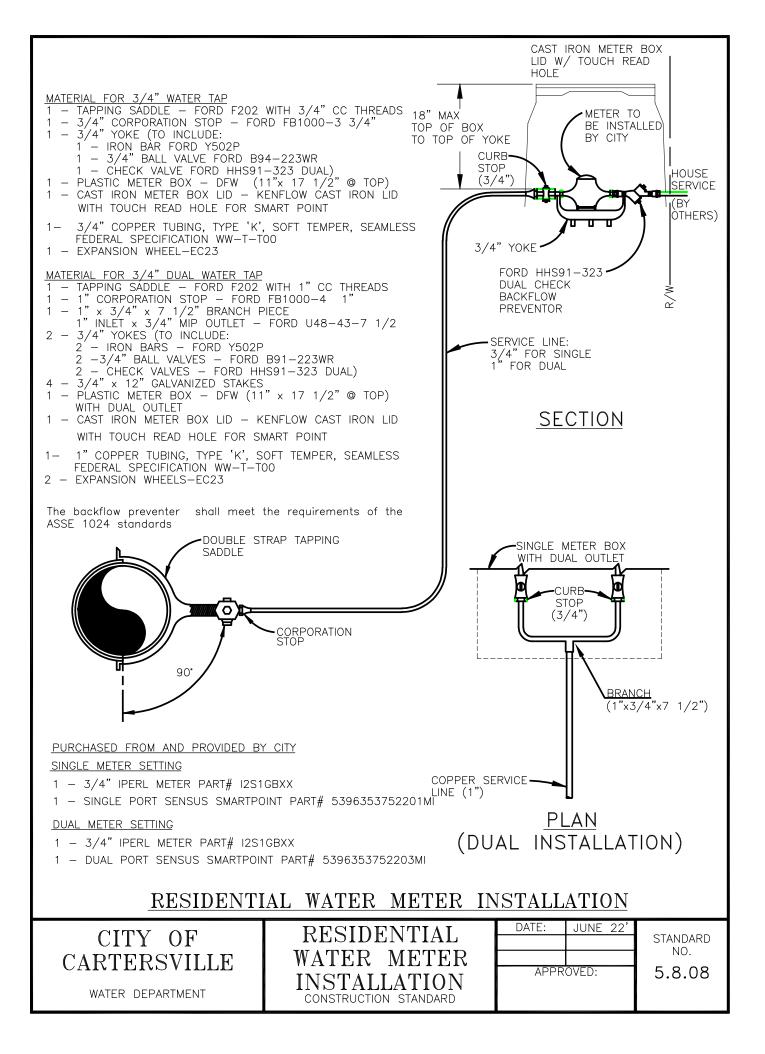

## **Table of Contents**

| Water Details                                                                  | <u>Std #</u> |
|--------------------------------------------------------------------------------|--------------|
| Typ. Fire Hydrant Installation                                                 | 5.8.01       |
| Water A & V Release Valve Assembly                                             | 5.8.02       |
| Pipe in Casing Typical Detail                                                  | 5.8.03       |
| Concrete Blocking Detail                                                       | 5.8.04       |
| Typ. Valve Installation                                                        | 5.8.05       |
| Typ. Watermain at Cul-De-Sac                                                   | 5.8.06       |
| 3/4 " Water Meter Location (Subdivisions)                                      | 5.8.07       |
| Residential Water Meter Installation                                           | 5.8.08       |
| Industrial/Commercial 3/4 "Water Meter Installation                            | 5.8.09       |
| Industrial / Commercial 1 " Water Meter Installation                           | 5.8.10       |
| Industrial / Commercial 2 " Water Meter Installation                           | 5.8.11       |
| Industrial / Commercial 2 " Water Meter Installation High Hazard w/ Hot Box    | 5.8.12       |
| Industrial / Commercial 2 " Water Meter Vault Installation                     | 5.8.13       |
| Industrial / Commercial 4 " Dual Water Vault Installation w/ Dismantling Joint | 5.8.14       |
| Dual 2 " Vault Meter Installation                                              | 5.8.14.2     |
| Industrial / Commercial 4 "Water Vault Installation Dismantling Joint          | 5.8.15       |
| Typ. Large Meter & Vault Installation                                          | 5.8.16       |
| Concrete Valve Marker                                                          | 5.8.17       |
| Water Main Termination & Thrust Collar Detail                                  | 5.8.18       |
| Multiple Water Meter Vault Installation -1                                     | 5.8.19       |
| Multiple Water Meter Vault Installation – 2                                    | 5.8.20       |
| Lot Line Fire Hydrant Connection (Commercial)                                  | 5.8.21       |
| Industrial / Commercial 1 " Water Meter Installation High Hazard w/ Hot Box    | 5.8.22       |