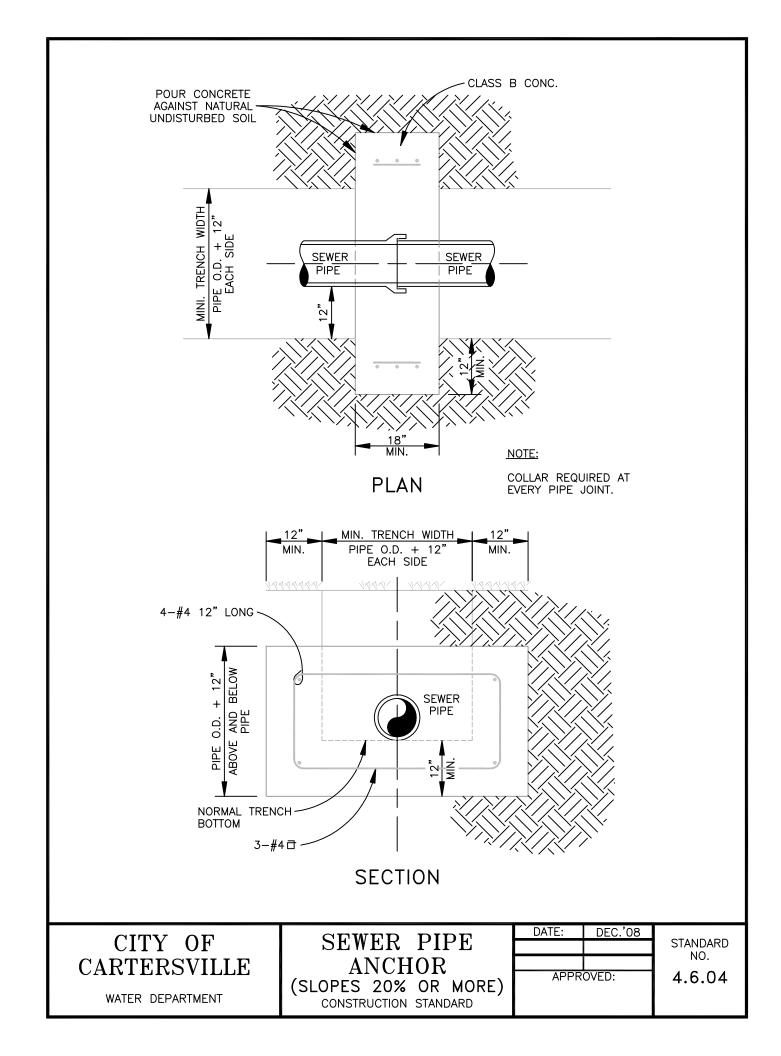

| Sewer Details                                | <u>Std #</u> |
|----------------------------------------------|--------------|
| Precast Concrete Manhole                     | 4.6.01       |
| Standard Pipe Bedding Detail                 | 4.6.02       |
| PVC to Ductile Iron Pipe Transition          | 4.6.03       |
| Sewer Pipe Anchor (slopes 20% or more)       | 4.6.04       |
| Cleanout Detail (commercial and paved areas) | 4.6.05       |
| Sewer Service Lateral                        | 4.6.06       |
| Pipe in Casing Typ. Detail                   | 4.6.07       |