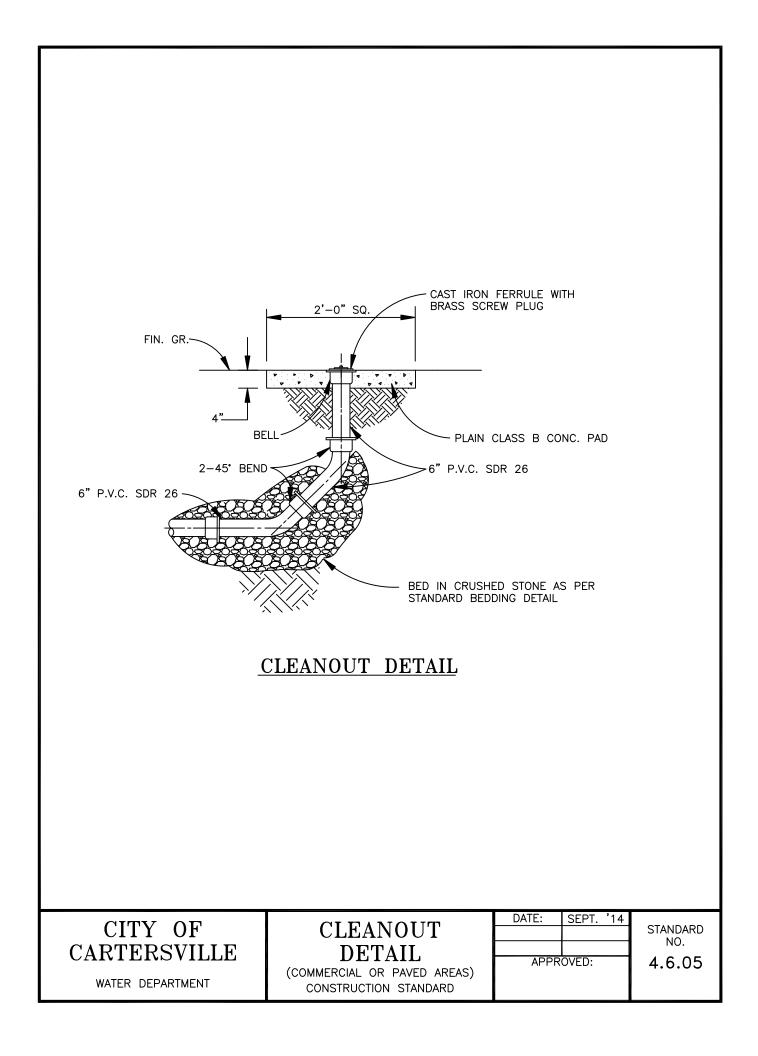

| Sewer Details                                | <u>Std #</u> |
|----------------------------------------------|--------------|
| Precast Concrete Manhole                     | 4.6.01       |
| Standard Pipe Bedding Detail                 | 4.6.02       |
| PVC to Ductile Iron Pipe Transition          | 4.6.03       |
| Sewer Pipe Anchor (slopes 20% or more)       | 4.6.04       |
| Cleanout Detail (commercial and paved areas) | 4.6.05       |
| Sewer Service Lateral                        | 4.6.06       |
| Pipe in Casing Typ. Detail                   | 4.6.07       |