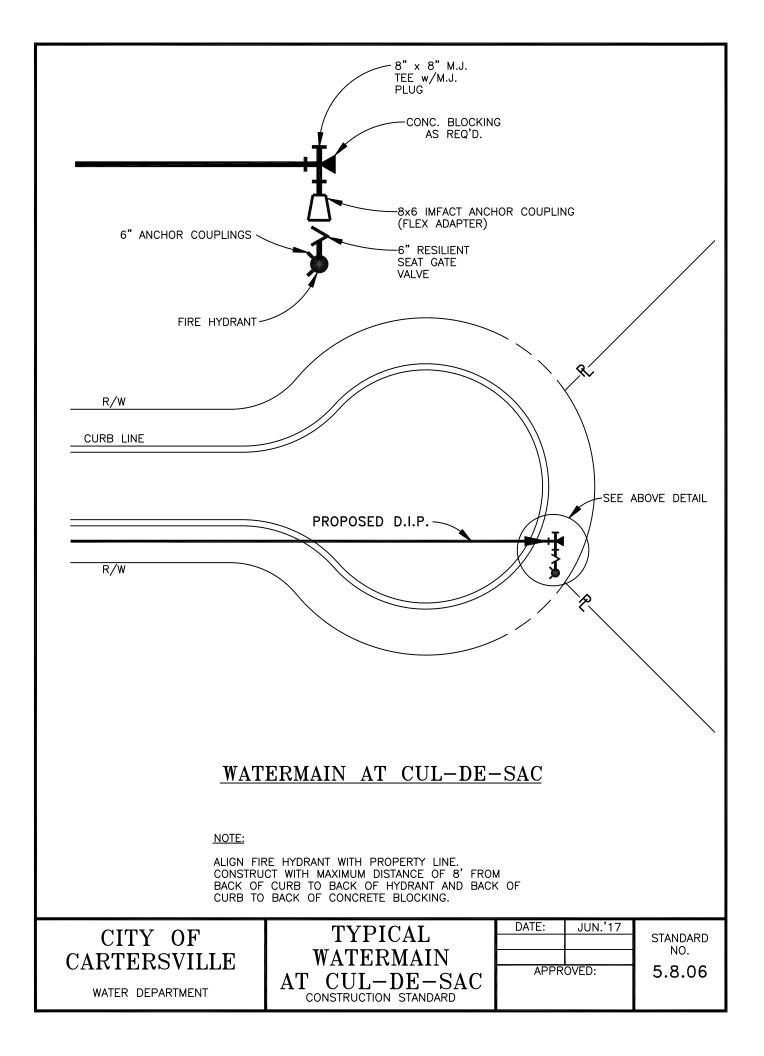

## **Table of Contents**

| Water Details                                                                  | <u>Std #</u> |
|--------------------------------------------------------------------------------|--------------|
| Typ. Fire Hydrant Installation                                                 | 5.8.01       |
| Water A & V Release Valve Assembly                                             | 5.8.02       |
| Pipe in Casing Typical Detail                                                  | 5.8.03       |
| Concrete Blocking Detail                                                       | 5.8.04       |
| Typ. Valve Installation                                                        | 5.8.05       |
| Typ. Watermain at Cul-De-Sac                                                   | 5.8.06       |
| 3/4 " Water Meter Location (Subdivisions)                                      | 5.8.07       |
| Residential Water Meter Installation                                           | 5.8.08       |
| Industrial/Commercial 3/4 "Water Meter Installation                            | 5.8.09       |
| Industrial / Commercial 1 " Water Meter Installation                           | 5.8.10       |
| Industrial / Commercial 2 " Water Meter Installation                           | 5.8.11       |
| Industrial / Commercial 2 " Water Meter Installation High Hazard w/ Hot Box    | 5.8.12       |
| Industrial / Commercial 2 " Water Meter Vault Installation                     | 5.8.13       |
| Industrial / Commercial 4 " Dual Water Vault Installation w/ Dismantling Joint | 5.8.14       |
| Dual 2 " Vault Meter Installation                                              | 5.8.14.2     |
| Industrial / Commercial 4 "Water Vault Installation Dismantling Joint          | 5.8.15       |
| Typ. Large Meter & Vault Installation                                          | 5.8.16       |
| Concrete Valve Marker                                                          | 5.8.17       |
| Water Main Termination & Thrust Collar Detail                                  | 5.8.18       |
| Multiple Water Meter Vault Installation -1                                     | 5.8.19       |
| Multiple Water Meter Vault Installation – 2                                    | 5.8.20       |
| Lot Line Fire Hydrant Connection (Commercial)                                  | 5.8.21       |
| Industrial / Commercial 1 " Water Meter Installation High Hazard w/ Hot Box    | 5.8.22       |