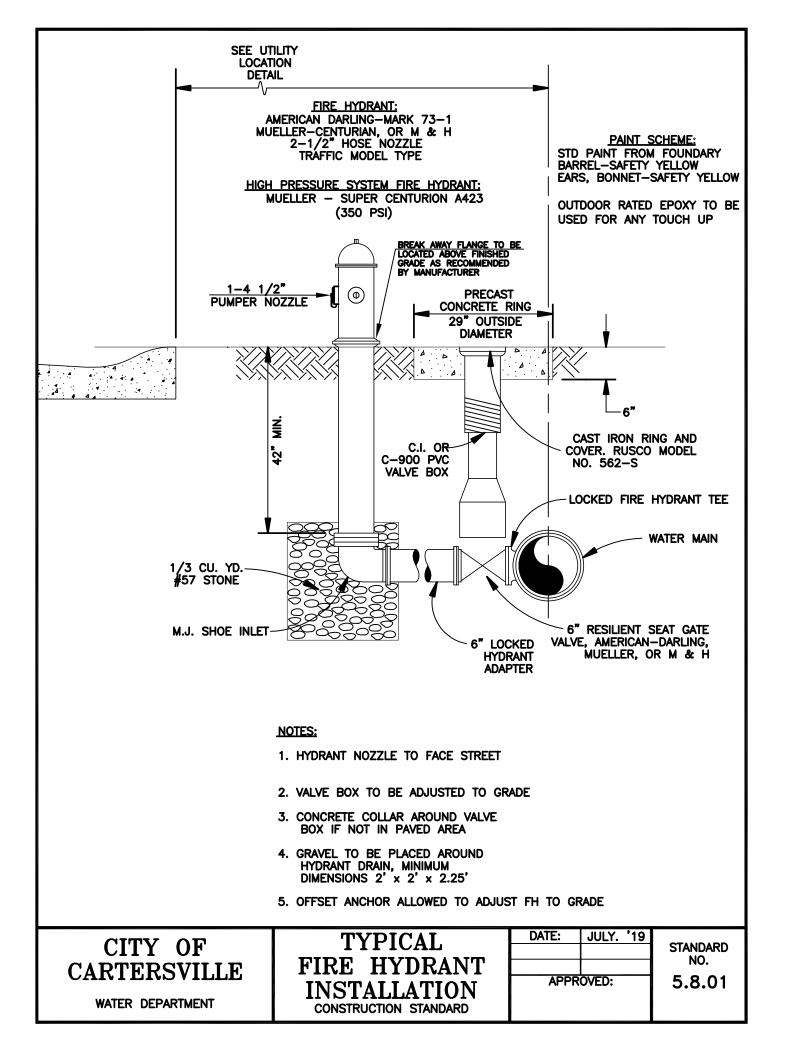

## **Table of Contents**

| Water Details                                                                  | <u>Std #</u> |
|--------------------------------------------------------------------------------|--------------|
| Typ. Fire Hydrant Installation                                                 | 5.8.01       |
| Water A & V Release Valve Assembly                                             | 5.8.02       |
| Pipe in Casing Typical Detail                                                  | 5.8.03       |
| Concrete Blocking Detail                                                       | 5.8.04       |
| Typ. Valve Installation                                                        | 5.8.05       |
| Typ. Watermain at Cul-De-Sac                                                   | 5.8.06       |
| 3/4 " Water Meter Location (Subdivisions)                                      | 5.8.07       |
| Residential Water Meter Installation                                           | 5.8.08       |
| Industrial/Commercial 3/4 "Water Meter Installation                            | 5.8.09       |
| Industrial / Commercial 1 " Water Meter Installation                           | 5.8.10       |
| Industrial / Commercial 2 " Water Meter Installation                           | 5.8.11       |
| Industrial / Commercial 2 " Water Meter Installation High Hazard w/ Hot Box    | 5.8.12       |
| Industrial / Commercial 2 " Water Meter Vault Installation                     | 5.8.13       |
| Industrial / Commercial 4 " Dual Water Vault Installation w/ Dismantling Joint | 5.8.14       |
| Dual 2 " Vault Meter Installation                                              | 5.8.14.2     |
| Industrial / Commercial 4 "Water Vault Installation Dismantling Joint          | 5.8.15       |
| Typ. Large Meter & Vault Installation                                          | 5.8.16       |
| Concrete Valve Marker                                                          | 5.8.17       |
| Water Main Termination & Thrust Collar Detail                                  | 5.8.18       |
| Multiple Water Meter Vault Installation -1                                     | 5.8.19       |
| Multiple Water Meter Vault Installation – 2                                    | 5.8.20       |
| Lot Line Fire Hydrant Connection (Commercial)                                  | 5.8.21       |
| Industrial / Commercial 1 " Water Meter Installation High Hazard w/ Hot Box    | 5.8.22       |