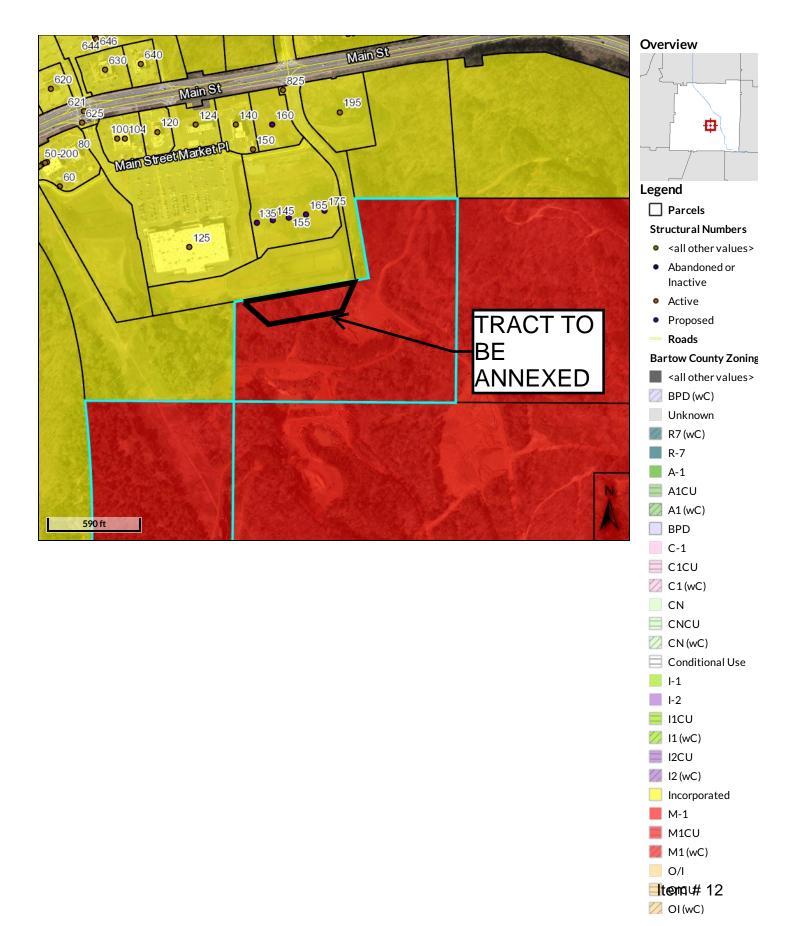

# A. Public Hearing - 2nd Reading of Zoning/Annexation Requests

1. AZ20-04 175 E. Main St. (Pages 173 - 191)

Attachments

**2.** Z20-03 175 E. Main St. (Pages 192 - 213)

**Attachments** 

## 1. Z20-03/AZ20-04 - 175 E Main St.

Mr. Mannino stated the applicant requests these two items remained tabled.

Board Member Wren made a motion to keep Z20-03/AZ20-04 - 175 E Main St. tabled until the November 5, 2020 Council Meeting. Board Member Hodge seconded the motion. Motion carried unanimously. Vote: 4-0