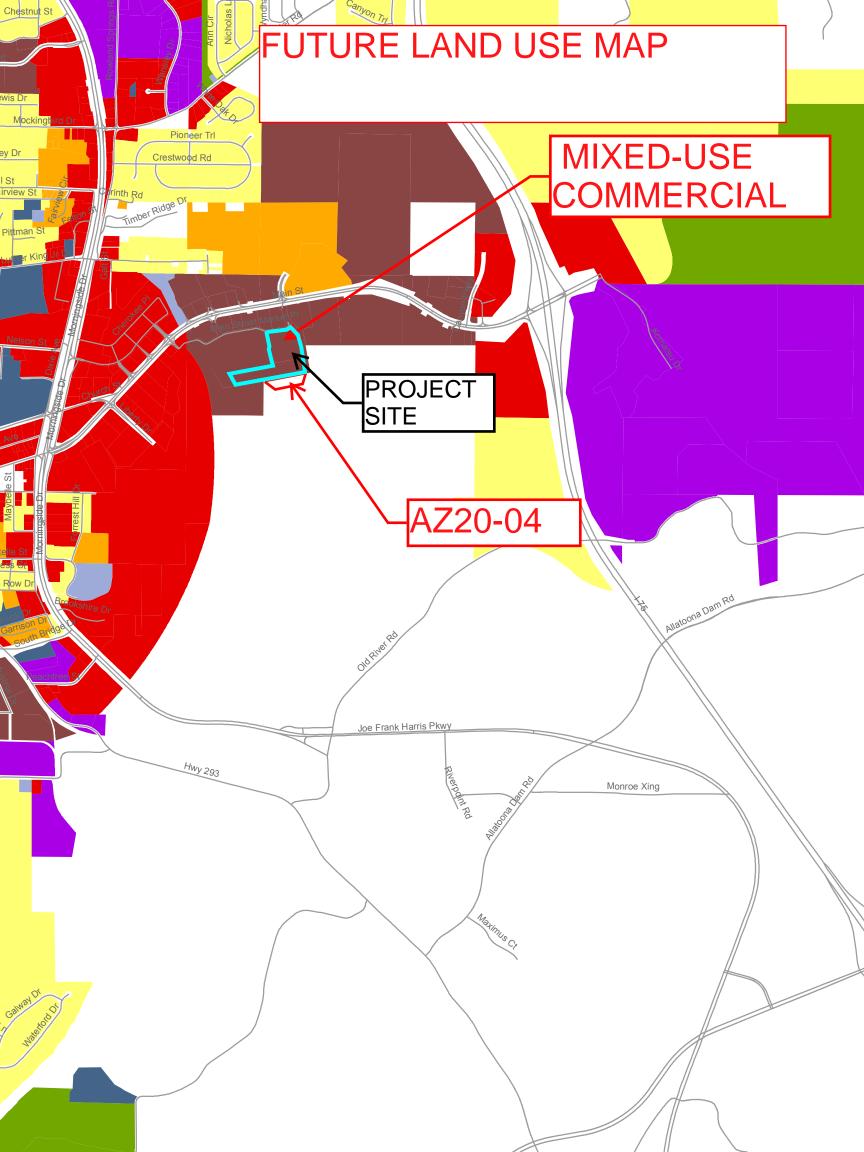

# A. Public Hearing - 2nd Reading of Zoning/Annexation Requests

1. AZ20-04 175 E. Main St. (Pages 173 - 191)

Attachments

**2.** Z20-03 175 E. Main St. (Pages 192 - 213)

**Attachments** 

## 1. Z20-03/AZ20-04 - 175 E Main St.

Mr. Mannino stated the applicant requests these two items remained tabled.

Board Member Wren made a motion to keep Z20-03/AZ20-04 - 175 E Main St. tabled until the November 5, 2020 Council Meeting. Board Member Hodge seconded the motion. Motion carried unanimously. Vote: 4-0

The Future Development Map designates the subject property as: **Workplace Center.** 

The Future Land Use Map designates the subject property as: Commercial.