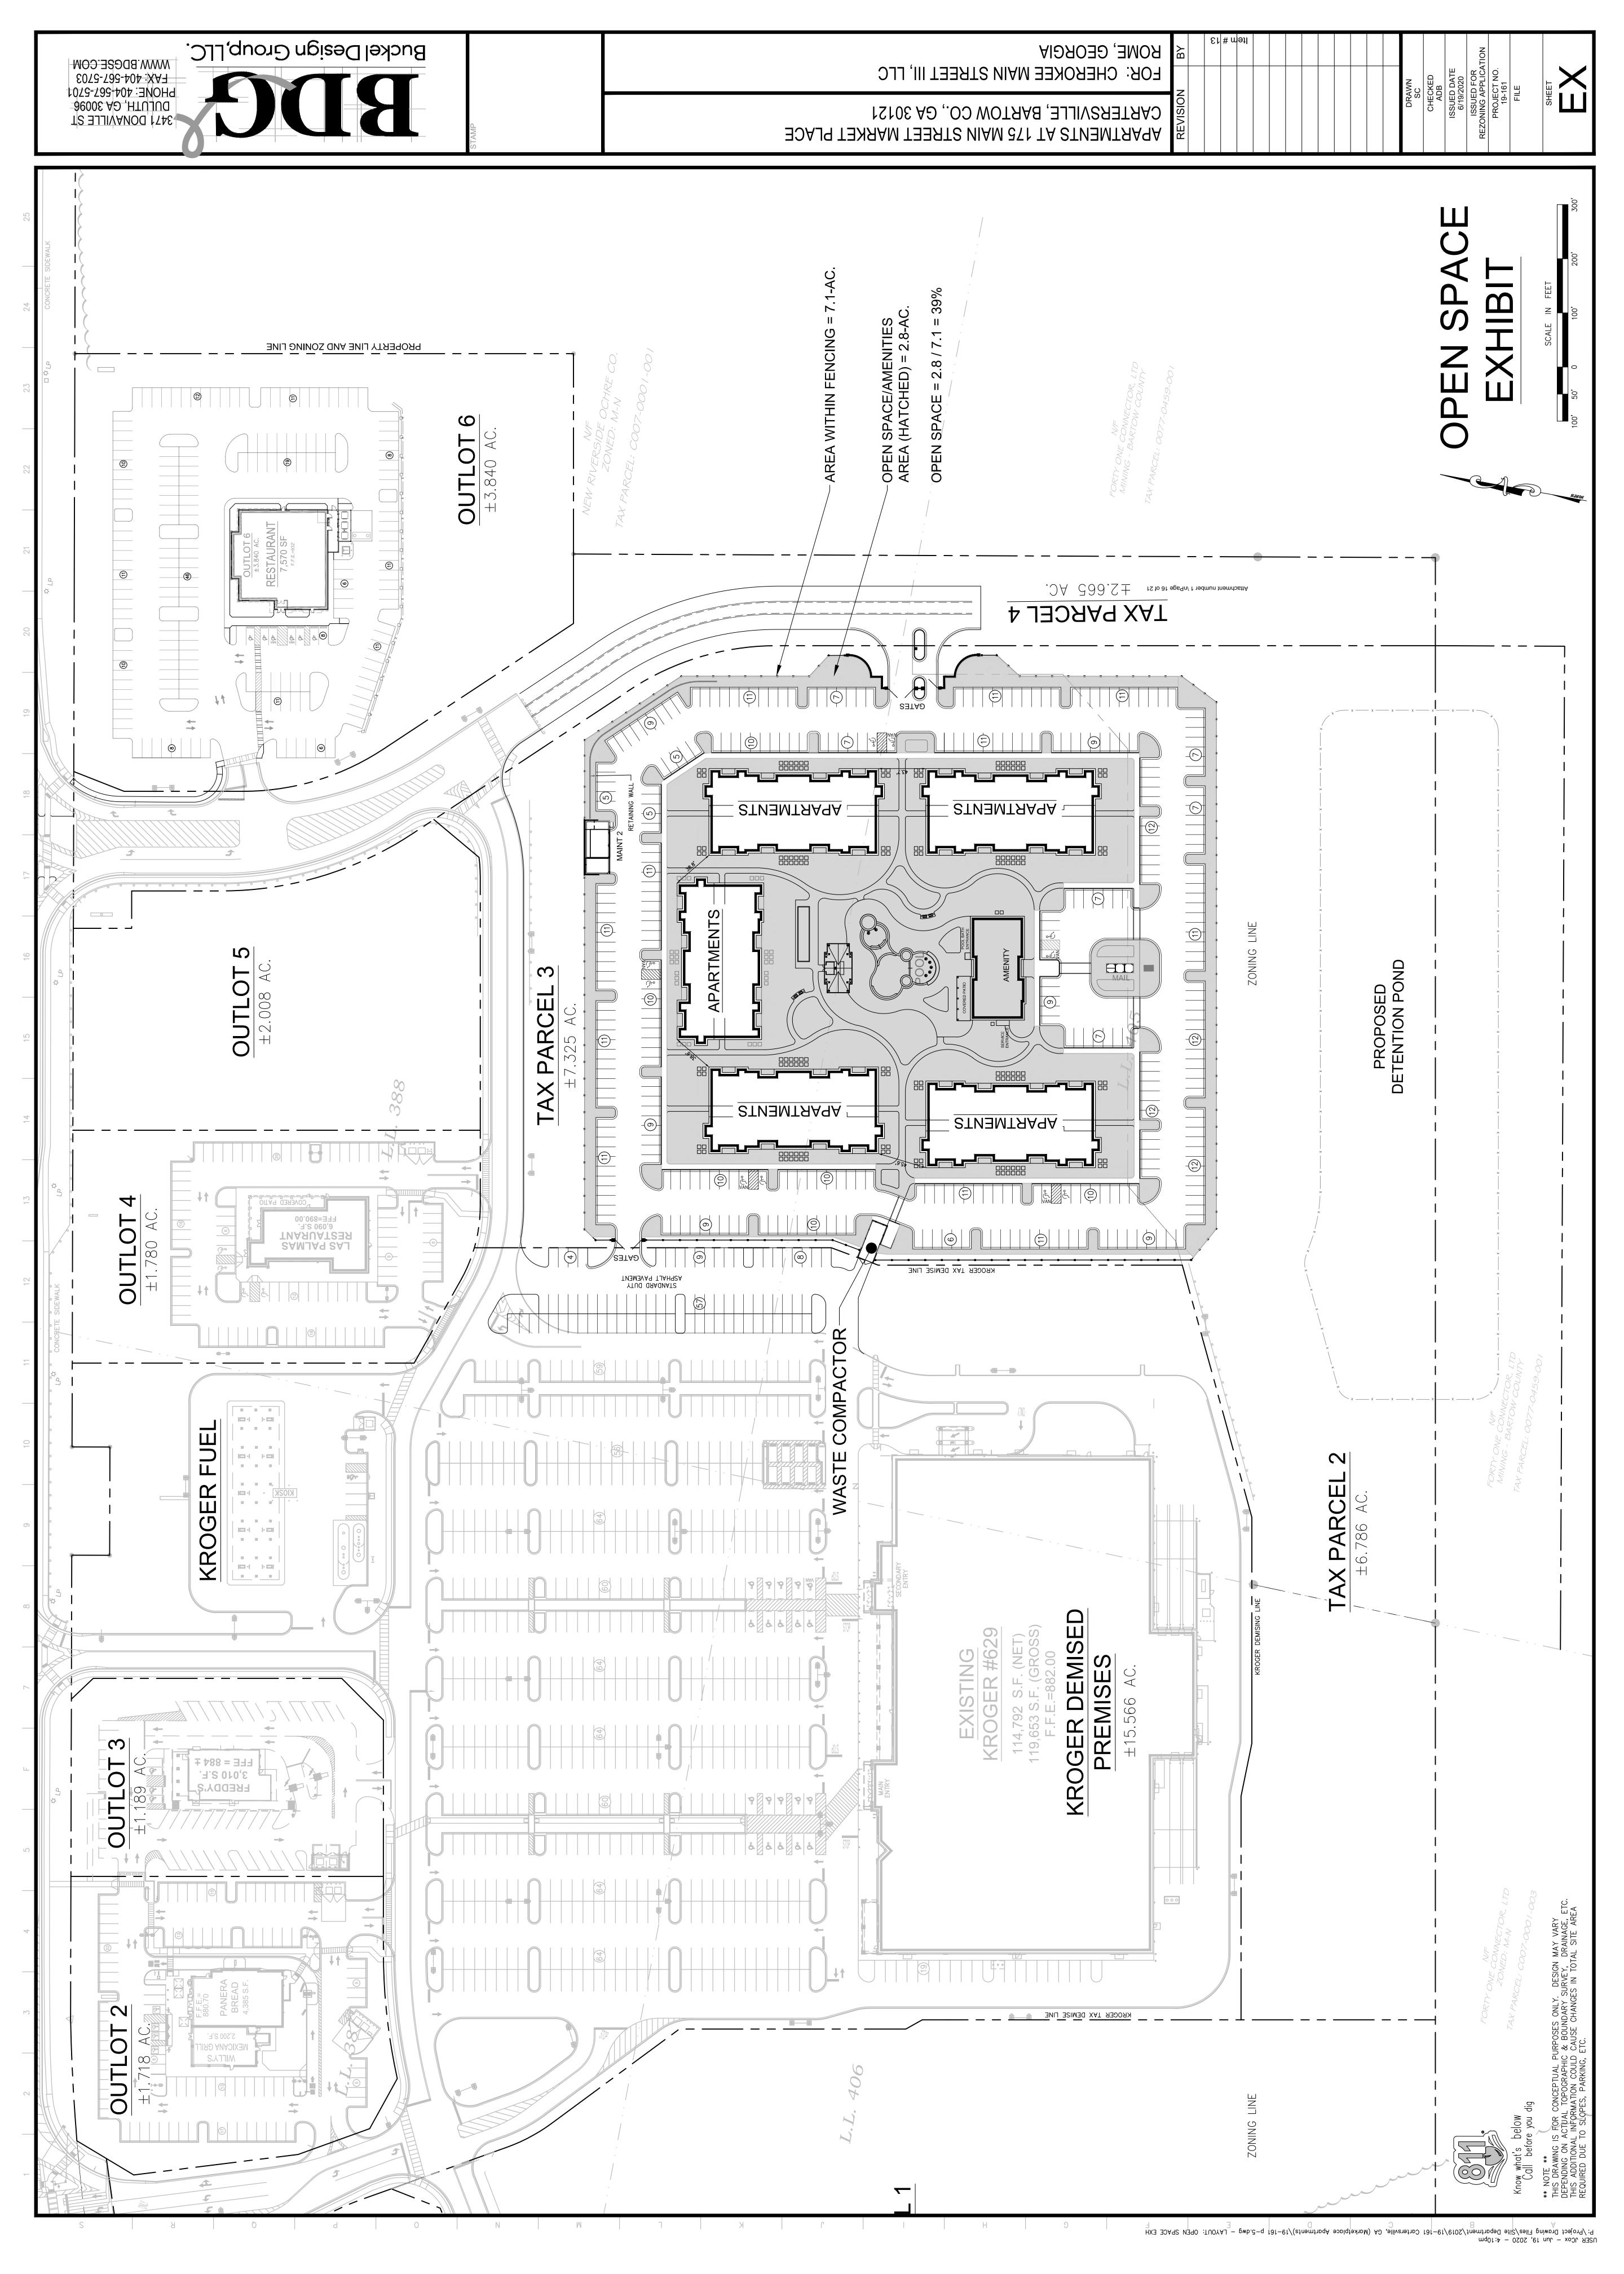

# A. Public Hearing - 2nd Reading of Zoning/Annexation Requests

1. AZ20-04 175 E. Main St. (Pages 173 - 191)

Attachments

**2.** Z20-03 175 E. Main St. (Pages 192 - 213)

**Attachments** 

## 1. Z20-03/AZ20-04 - 175 E Main St.

Mr. Mannino stated the applicant requests these two items remained tabled.

Board Member Wren made a motion to keep Z20-03/AZ20-04 - 175 E Main St. tabled until the November 5, 2020 Council Meeting. Board Member Hodge seconded the motion. Motion carried unanimously. Vote: 4-0