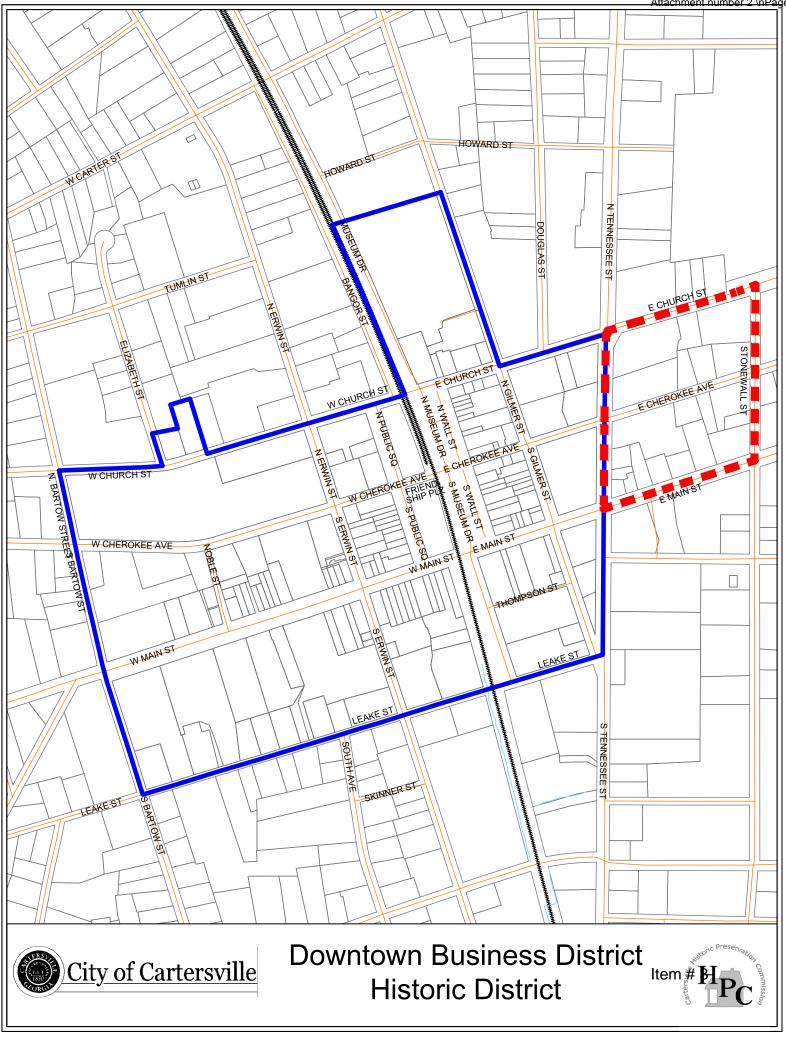

8. A licensed establishment shall not be permitted to participate in more than one Pub Crawl Event at any one time.

9. Pub Crawl Events shall be permitted to occur up to four (4) times a year as recommended by the Cartersville Downtown Development Authority and shall be limited to the boundaries of the Downtown Business District and the area enclosed by North Tennessee Street, Main Street, Stonewall Street, and Church Street.