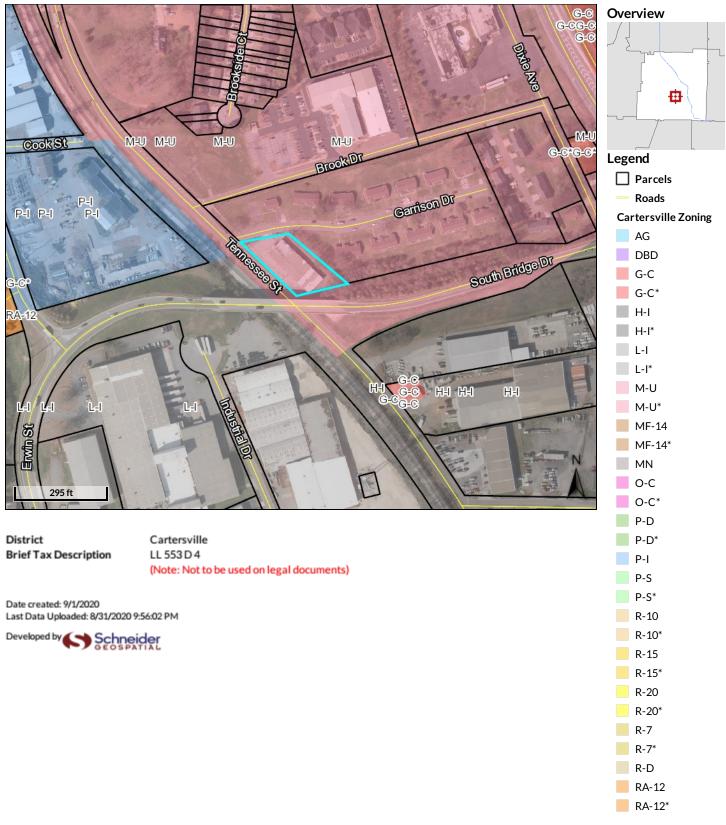

## APPLICANT INFORMATION AND PROPERTY DESCRIPTION

Applicant:

Yomtov Benmeleh

Representative: Property Owner: Property Location: <u>Yomtov Benmeleh</u> <u>Royal International, Inc.</u> 410 S Tennessee Street (C017-0007-010)

Access to the Property:

Garrison Drive

## Site Characteristics:

Tract Size: Acres: 0.7 District: 4<sup>th</sup> Section: 3rd LL(S): 553

Ward:2 Council Member: Jayce Stepp

## 1. LAND USE INFORMATION

Current Zoning: <u>M-U (Multi-Use)</u>

Proposed Zoning: Same

Proposed Use: <u>Title Pawn Shop</u>

| Current Zoning of Adjacent F | Property:                |
|------------------------------|--------------------------|
| North:                       | MU (Multiple Use)        |
| South:                       | GC (General Commercial)  |
| East:                        | LI (Light Industrial)    |
| West:                        | <u>MU (Multiple Use)</u> |

The Future Development Map designates the subject property as: **Workplace Center.** 

The Future Land Use Map designates the subject property as: Commercial.