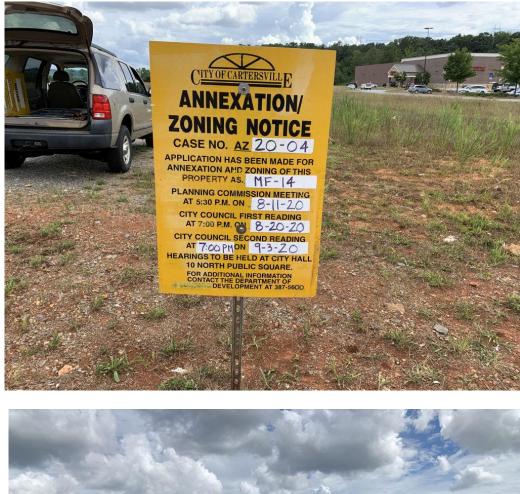

# A. Public Hearing - 2nd Reading of Zoning/Annexation Requests

1. AZ20-04 175 E. Main St. (Pages 173 - 191)

Attachments

**2.** Z20-03 175 E. Main St. (Pages 192 - 213)

**Attachments** 

# IMAGES TAKEN 8-19-2020