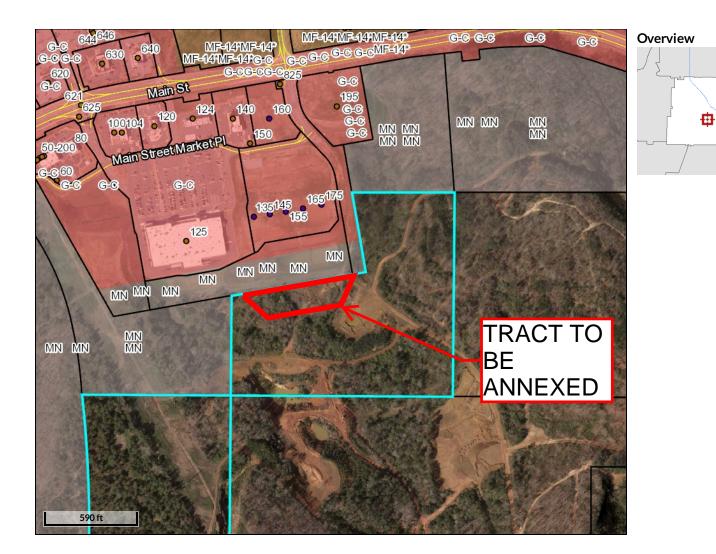

# A. Public Hearing - 2nd Reading of Zoning/Annexation Requests

1. AZ20-04 175 E. Main St. (Pages 173 - 191)

Attachments

**2.** Z20-03 175 E. Main St. (Pages 192 - 213)

**Attachments** 

## 1. Z20-03/AZ20-04 - 175 E Main St.

Mr. Mannino stated the applicant requests these two items remained tabled.

Board Member Wren made a motion to keep Z20-03/AZ20-04 - 175 E Main St. tabled until the November 5, 2020 Council Meeting. Board Member Hodge seconded the motion. Motion carried unanimously. Vote: 4-0