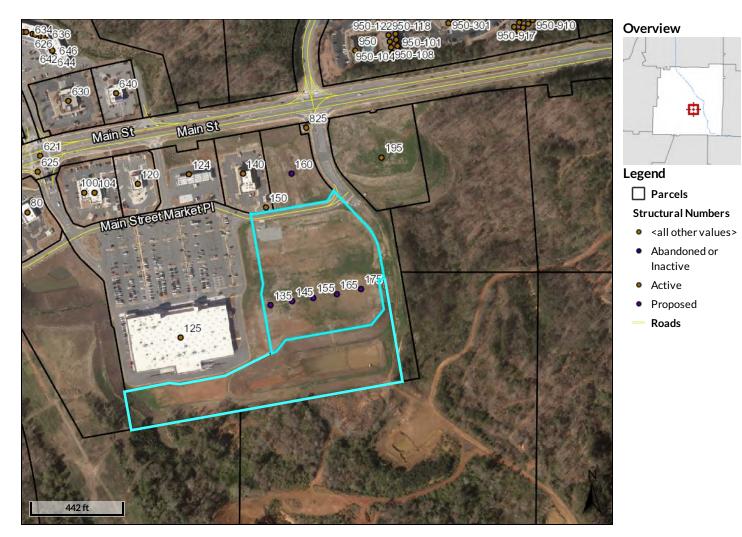

# A. Public Hearing - 2nd Reading of Zoning/Annexation Requests

1. AZ20-04 175 E. Main St. (Pages 173 - 191)

Attachments

**2.** Z20-03 175 E. Main St. (Pages 192 - 213)

**Attachments** 

## 1. Z20-03/AZ20-04 - 175 E Main St.

Mr. Mannino stated the applicant requests these two items remained tabled.

Board Member Wren made a motion to keep Z20-03/AZ20-04 - 175 E Main St. tabled until the November 5, 2020 Council Meeting. Board Member Hodge seconded the motion. Motion carried unanimously. Vote: 4-0