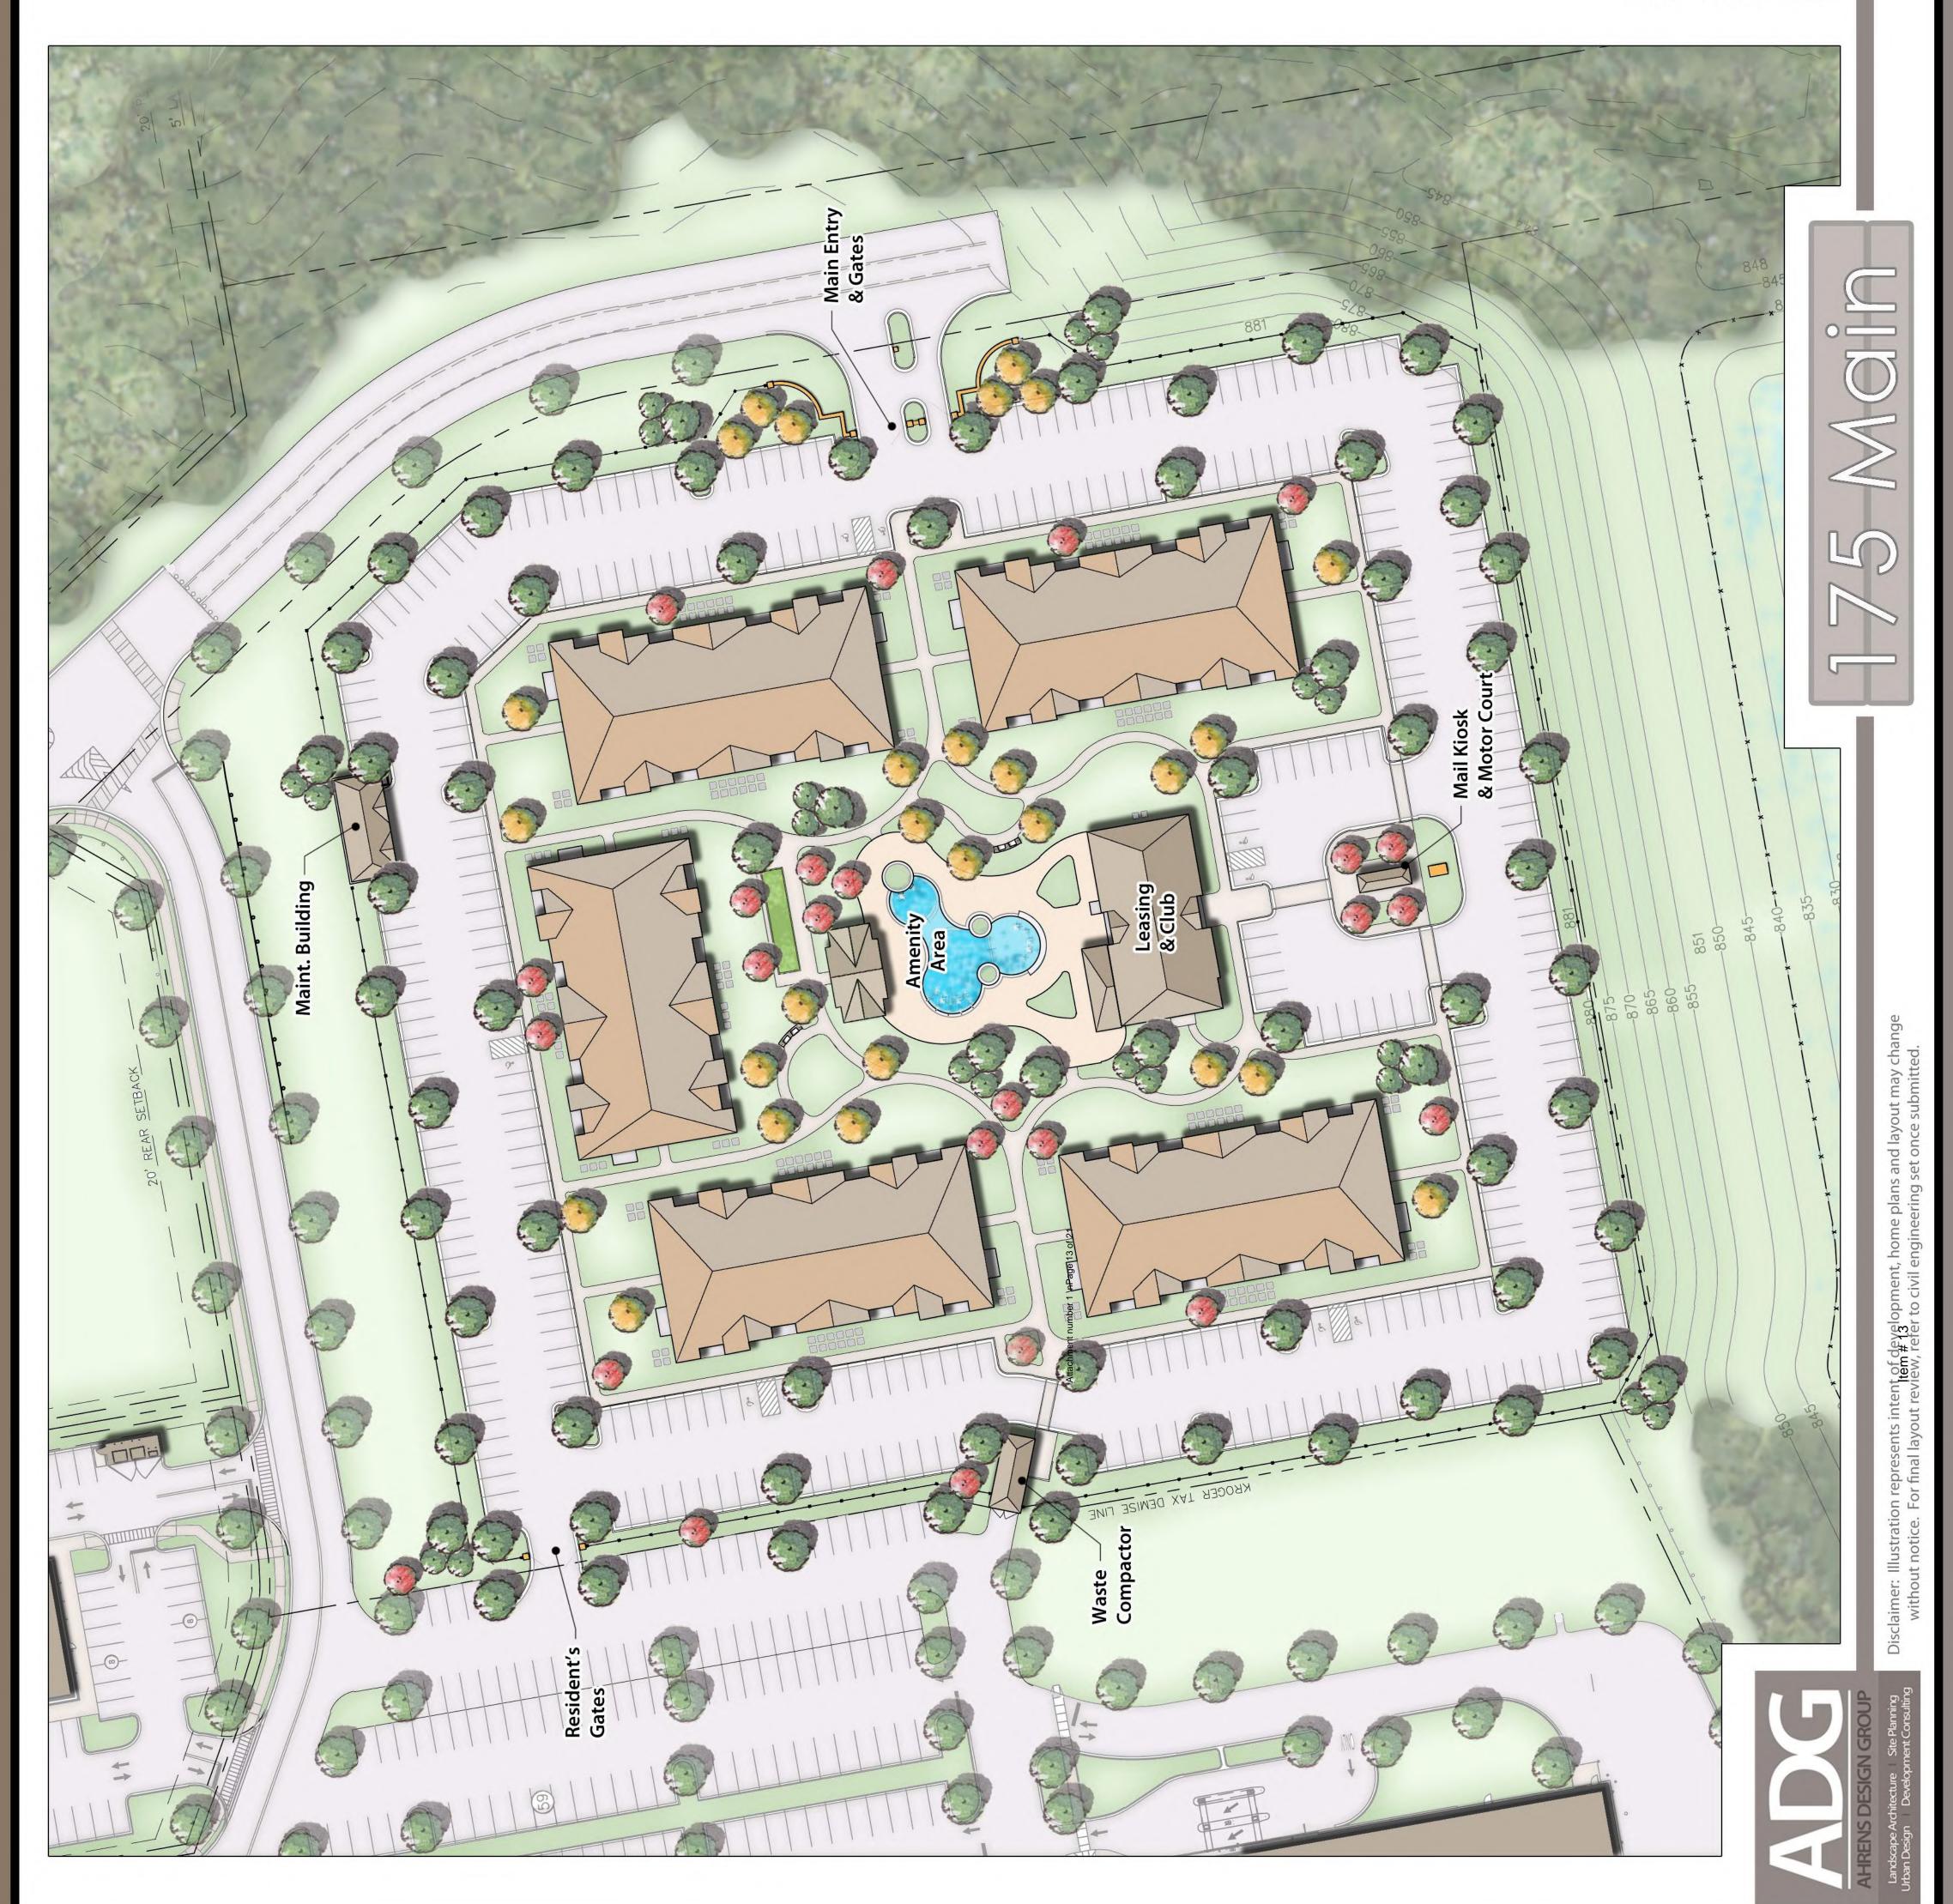

# A. Public Hearing - 2nd Reading of Zoning/Annexation Requests

1. AZ20-04 175 E. Main St. (Pages 173 - 191)

Attachments

**2.** Z20-03 175 E. Main St. (Pages 192 - 213)

**Attachments** 

## 1. Z20-03/AZ20-04 - 175 E Main St.

Mr. Mannino stated the applicant requests these two items remained tabled.

Board Member Wren made a motion to keep Z20-03/AZ20-04 - 175 E Main St. tabled until the November 5, 2020 Council Meeting. Board Member Hodge seconded the motion. Motion carried unanimously. Vote: 4-0