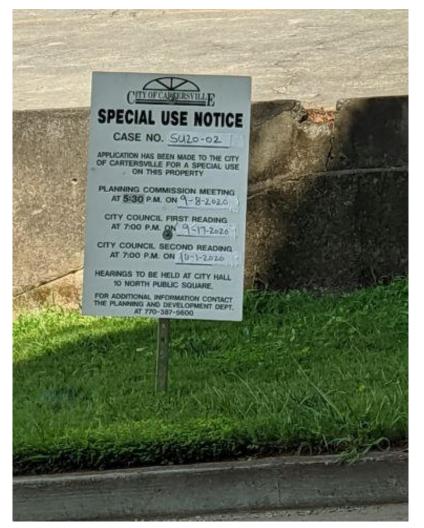

**City of Cartersville** 

**Public Hearing Dates:** 

| <b>Case Number:</b> 5020-02<br>Date Received: 7-21-2020 |     |
|---------------------------------------------------------|-----|
| 2 <sup>nd</sup> City Council Out 15.<br>7:00pm          | -25 |
| 70-348-9738                                             |     |

Item # 2

| Planning Commission Sept. 6th 1st City Council Sept. 17th 2nd City Council Out 1st.                                                                                                                |
|----------------------------------------------------------------------------------------------------------------------------------------------------------------------------------------------------|
| 5:30pm 7:00pm 7:00pm                                                                                                                                                                               |
| Applicant       Image: March Control       Office Phone       470-348-9738         (printed name)       Address       410       5, TerrineSSEE STREET       Mobile/ Other Phone       404-707-4171 |
| City CARTERSVILLE State GA Zip 30120 Email BENMELEH & YAHOO, COM                                                                                                                                   |
| Representative's printed name (if other than applicant)     Phone (Rep)                                                                                                                            |
| Representative Signature Applicant Signature                                                                                                                                                       |
| Signed, sealed and delivered in presence of: My commission expires                                                                                                                                 |
| Notary Public Notary Public                                                                                                                                                                        |
|                                                                                                                                                                                                    |
| * Titleholder Royal International, Inc. 770 386 8280<br>(titleholder's printed name)<br>P.O.Box 274<br>Address Cartersville, Ga 30120 Email                                                        |
| Signature SHOWLA,<br>Signed, sealed, delivered in presence of:<br>Notary Public<br>Notary Public<br>Notary Public                                                                                  |
| October 6. 2021<br>COID-0007-010                                                                                                                                                                   |
| Present Zoning District                                                                                                                                                                            |
| Acreage Dil Land Lot(s) 553 District(s) 4th Section(s) 3th                                                                                                                                         |
| Location of Property: NE CORNUL GARGISON DR. & S. TENNESSIE ST.<br>(street address, nearest intersections, etc.)                                                                                   |
| Reason for Special Use Request: SUP. Regder FOR pour Title prime in                                                                                                                                |
| M-V District.                                                                                                                                                                                      |