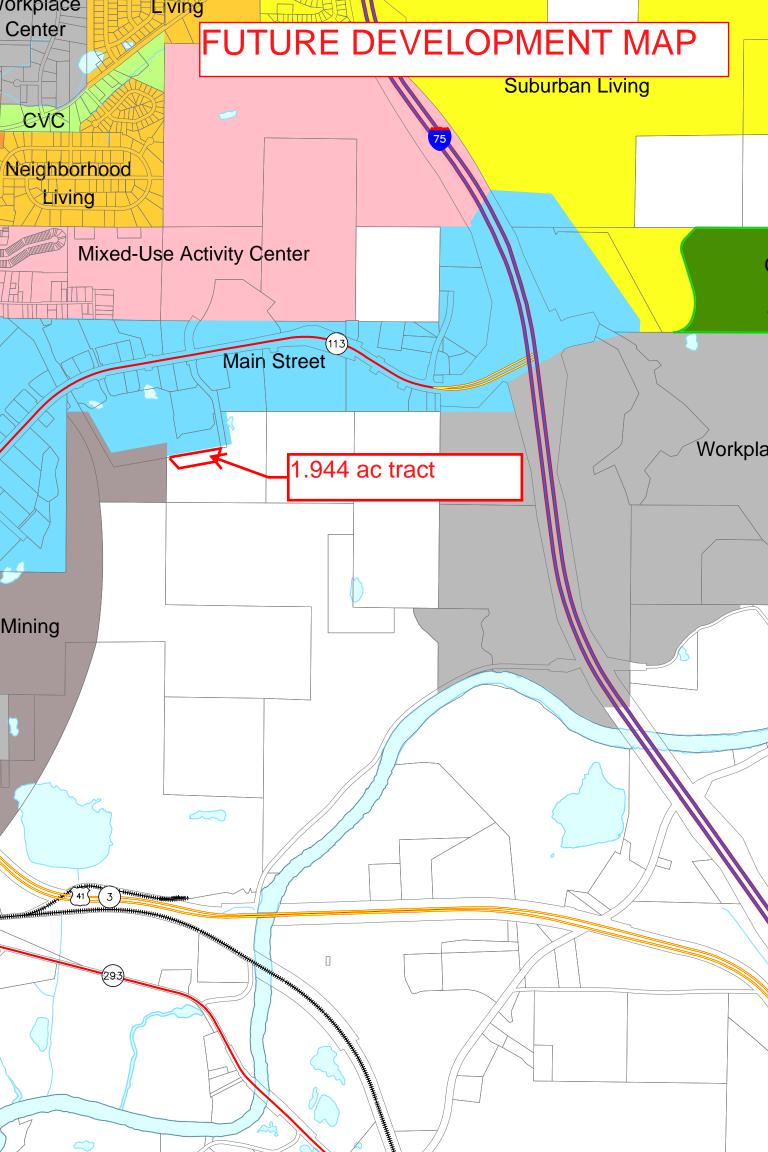

The Future Development Map designates the subject property as: **Workplace Center.** 

The Future Land Use Map designates the subject property as: Commercial.