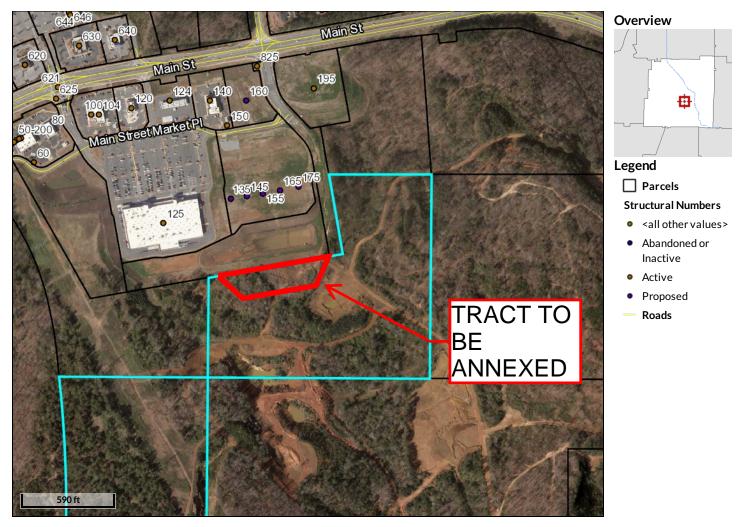

# A. Public Hearing - 2nd Reading of Zoning/Annexation Requests

1. AZ20-04 175 E. Main St. (Pages 173 - 191)

Attachments

**2.** Z20-03 175 E. Main St. (Pages 192 - 213)

**Attachments** 

## 1. Z20-03/AZ20-04 - 175 E Main St.

Mr. Mannino stated the applicant requests these two items remained tabled.

Board Member Wren made a motion to keep Z20-03/AZ20-04 - 175 E Main St. tabled until the November 5, 2020 Council Meeting. Board Member Hodge seconded the motion. Motion carried unanimously. Vote: 4-0