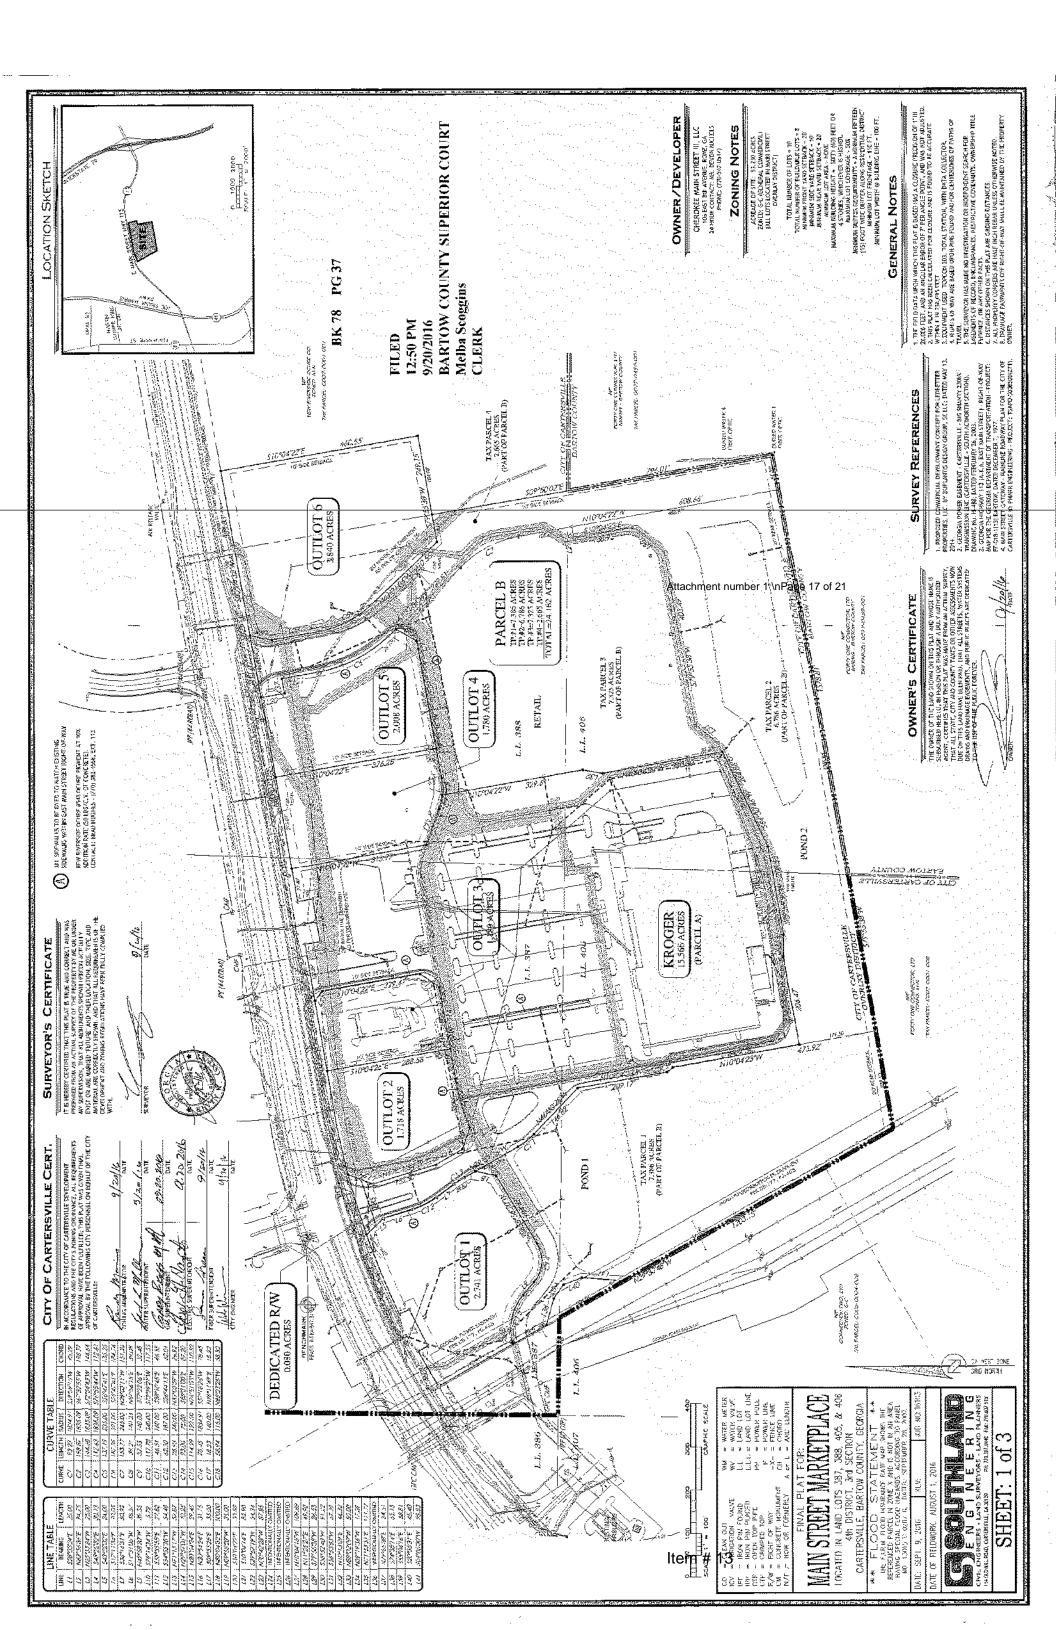

# A. Public Hearing - 2nd Reading of Zoning/Annexation Requests

1. AZ20-04 175 E. Main St. (Pages 173 - 191)

Attachments

**2.** Z20-03 175 E. Main St. (Pages 192 - 213)

**Attachments** 

## 1. Z20-03/AZ20-04 - 175 E Main St.

Mr. Mannino stated the applicant requests these two items remained tabled.

Board Member Wren made a motion to keep Z20-03/AZ20-04 - 175 E Main St. tabled until the November 5, 2020 Council Meeting. Board Member Hodge seconded the motion. Motion carried unanimously. Vote: 4-0