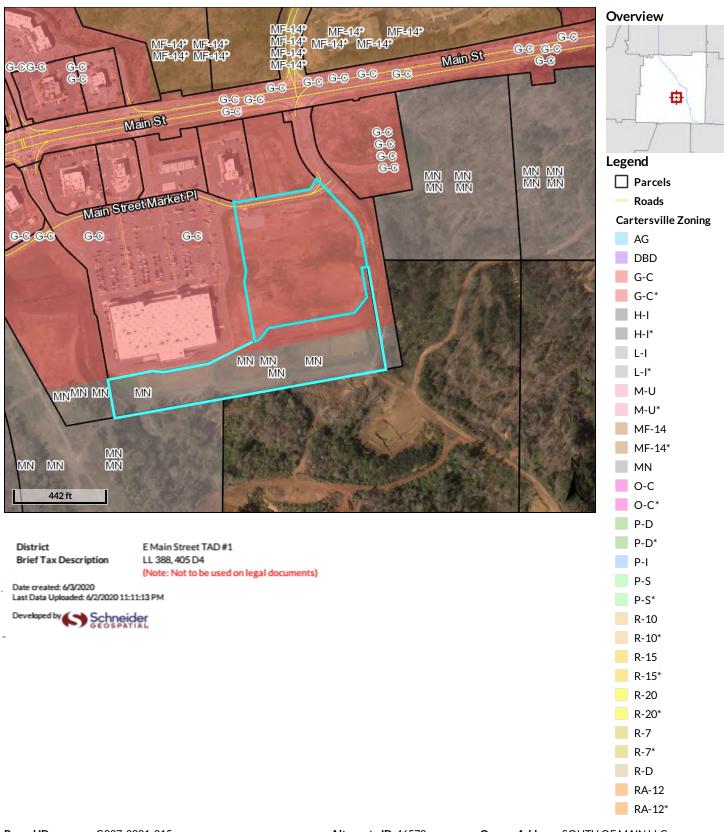

# A. Public Hearing - 2nd Reading of Zoning/Annexation Requests

1. AZ20-04 175 E. Main St. (Pages 173 - 191)

Attachments

**2.** Z20-03 175 E. Main St. (Pages 192 - 213)

**Attachments** 

## 1. Z20-03/AZ20-04 - 175 E Main St.

Mr. Mannino stated the applicant requests these two items remained tabled.

Board Member Wren made a motion to keep Z20-03/AZ20-04 - 175 E Main St. tabled until the November 5, 2020 Council Meeting. Board Member Hodge seconded the motion. Motion carried unanimously. Vote: 4-0