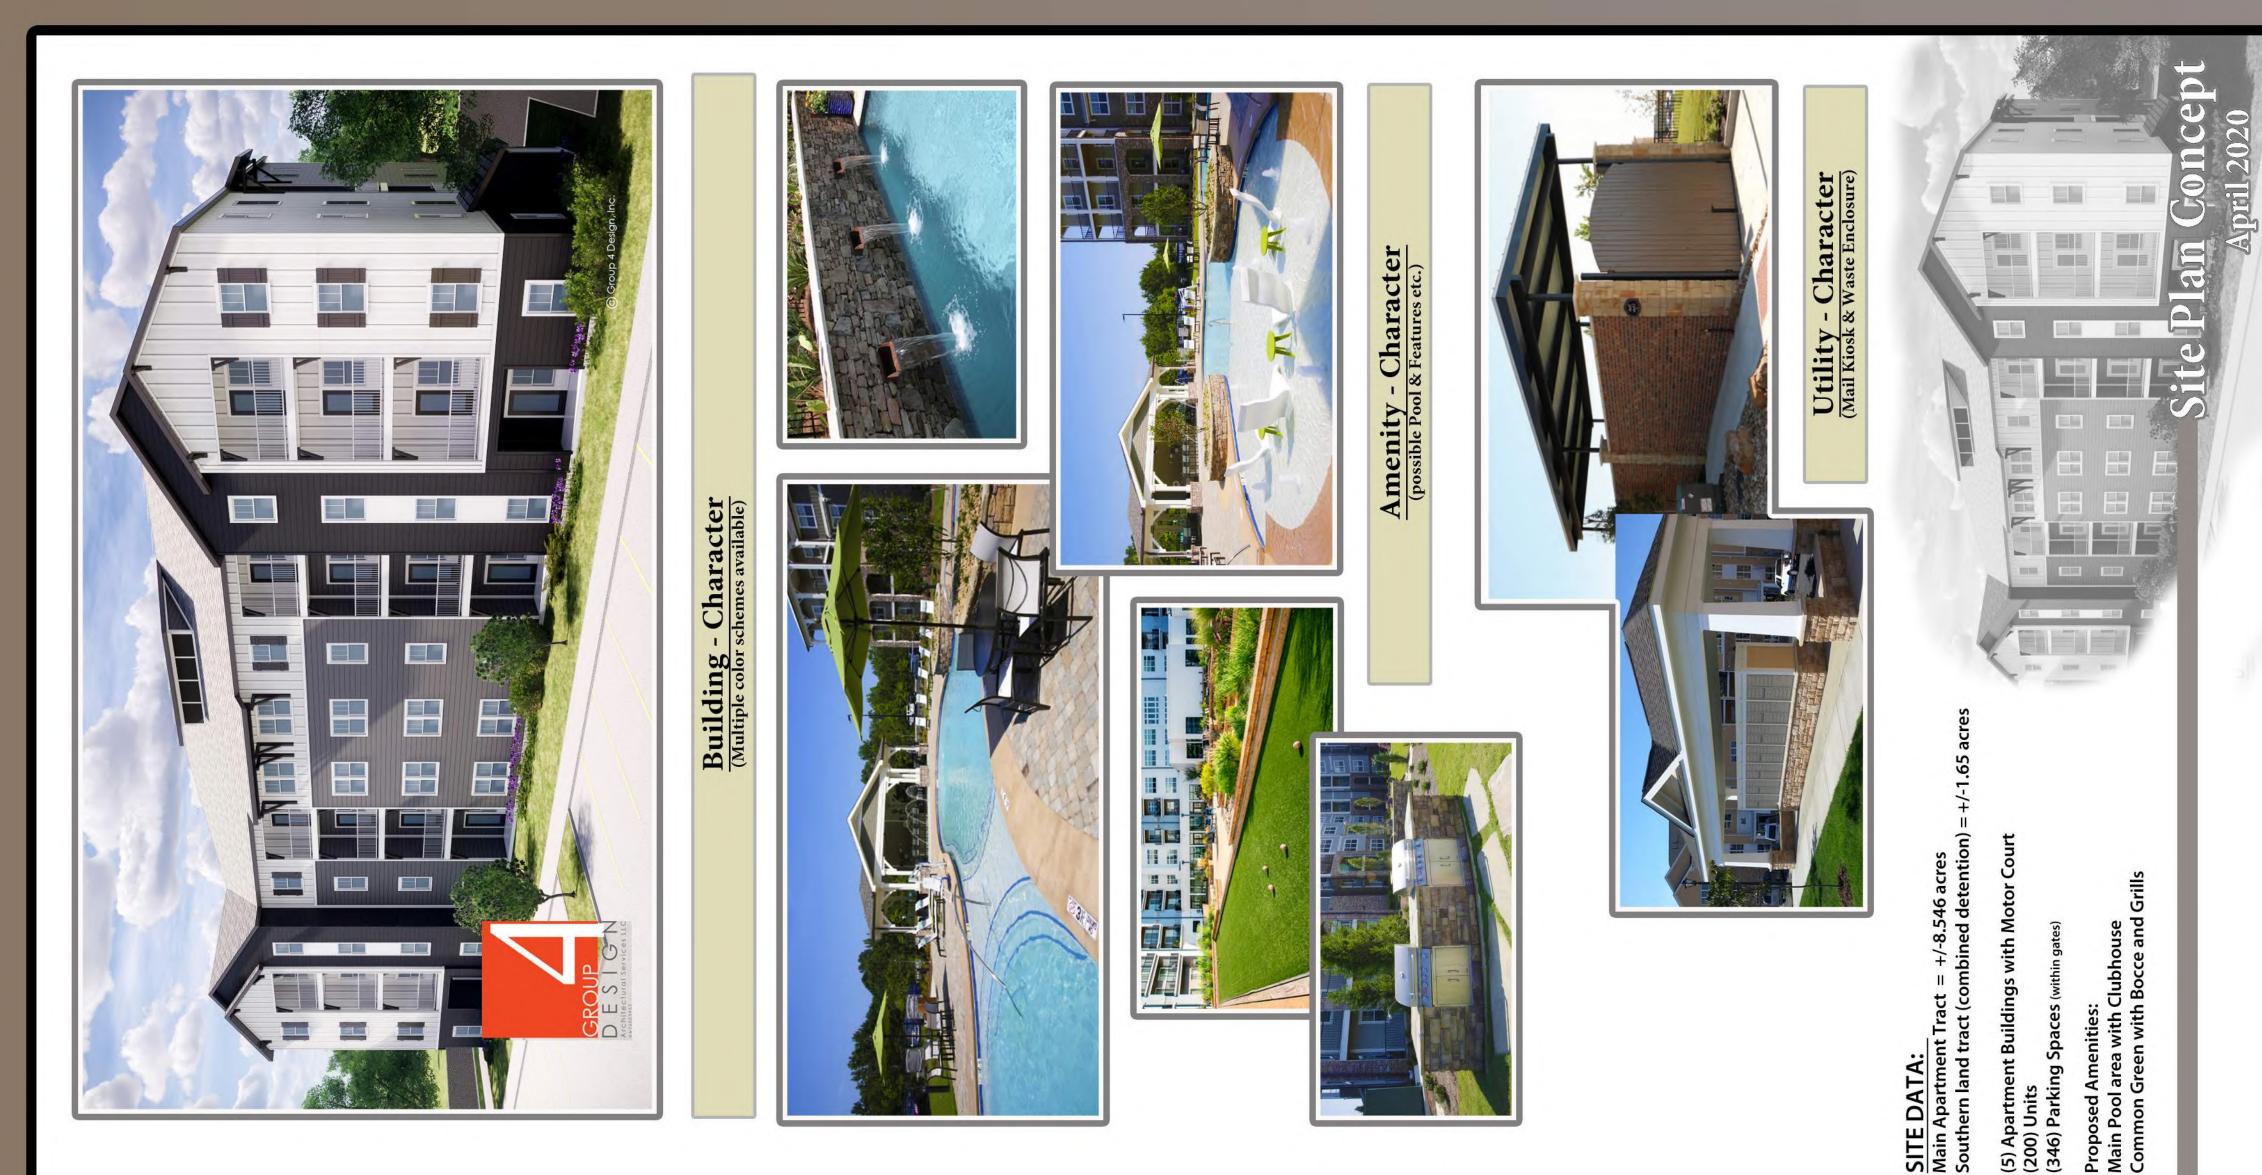

# A. Public Hearing - 2nd Reading of Zoning/Annexation Requests

1. AZ20-04 175 E. Main St. (Pages 173 - 191)

Attachments

**2.** Z20-03 175 E. Main St. (Pages 192 - 213)

**Attachments** 

## 1. Z20-03/AZ20-04 - 175 E Main St.

Mr. Mannino stated the applicant requests these two items remained tabled.

Board Member Wren made a motion to keep Z20-03/AZ20-04 - 175 E Main St. tabled until the November 5, 2020 Council Meeting. Board Member Hodge seconded the motion. Motion carried unanimously. Vote: 4-0