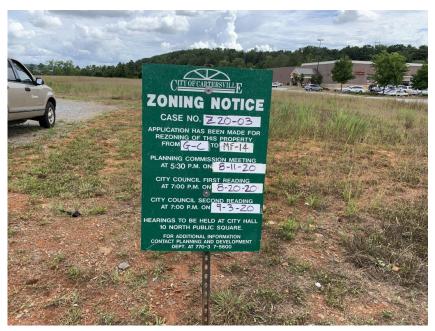

# A. Public Hearing - 2nd Reading of Zoning/Annexation Requests

1. AZ20-04 175 E. Main St. (Pages 173 - 191)

Attachments

**2.** Z20-03 175 E. Main St. (Pages 192 - 213)

**Attachments** 

## 1. Z20-03/AZ20-04 - 175 E Main St.

Mr. Mannino stated the applicant requests these two items remained tabled.

Board Member Wren made a motion to keep Z20-03/AZ20-04 - 175 E Main St. tabled until the November 5, 2020 Council Meeting. Board Member Hodge seconded the motion. Motion carried unanimously. Vote: 4-0