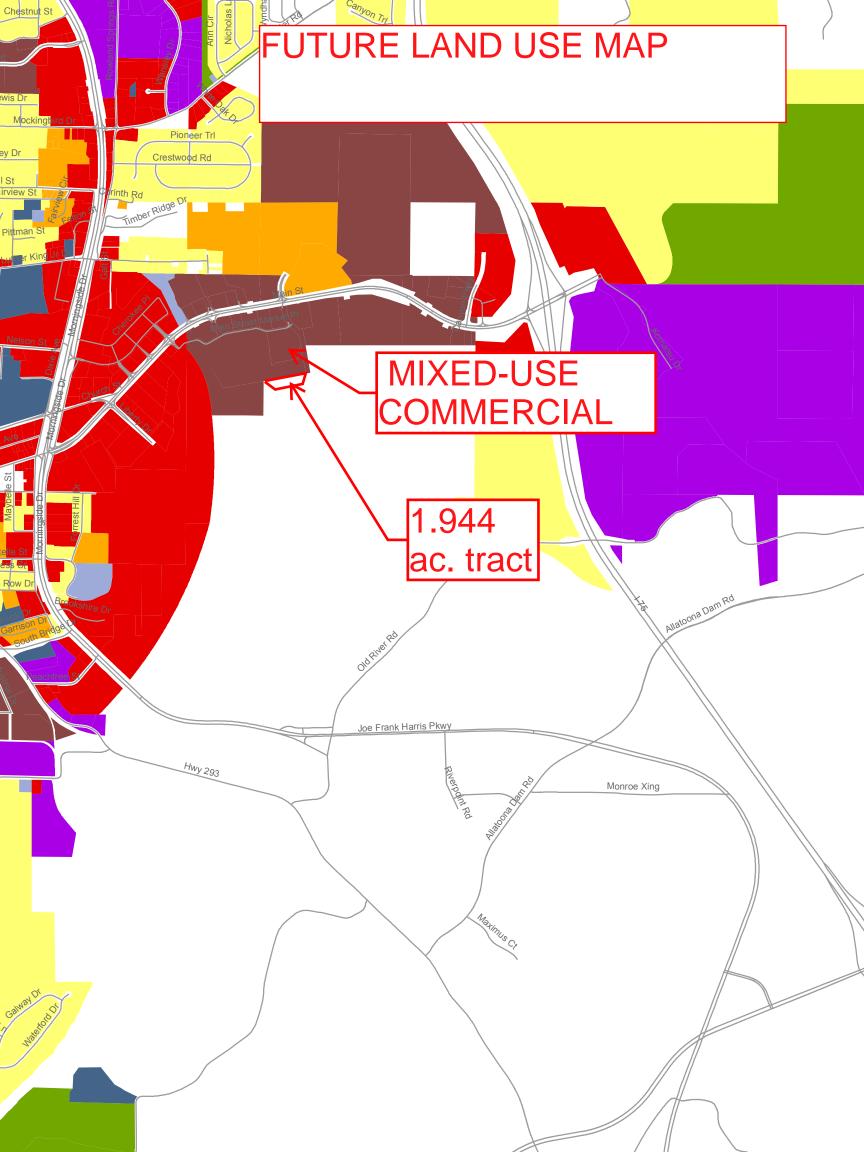

# A. Public Hearing - 2nd Reading of Zoning/Annexation Requests

1. AZ20-04 175 E. Main St. (Pages 173 - 191)

Attachments

**2.** Z20-03 175 E. Main St. (Pages 192 - 213)

**Attachments** 

## 1. Z20-03/AZ20-04 - 175 E Main St.

Mr. Mannino stated the applicant requests these two items remained tabled.

Board Member Wren made a motion to keep Z20-03/AZ20-04 - 175 E Main St. tabled until the November 5, 2020 Council Meeting. Board Member Hodge seconded the motion. Motion carried unanimously. Vote: 4-0