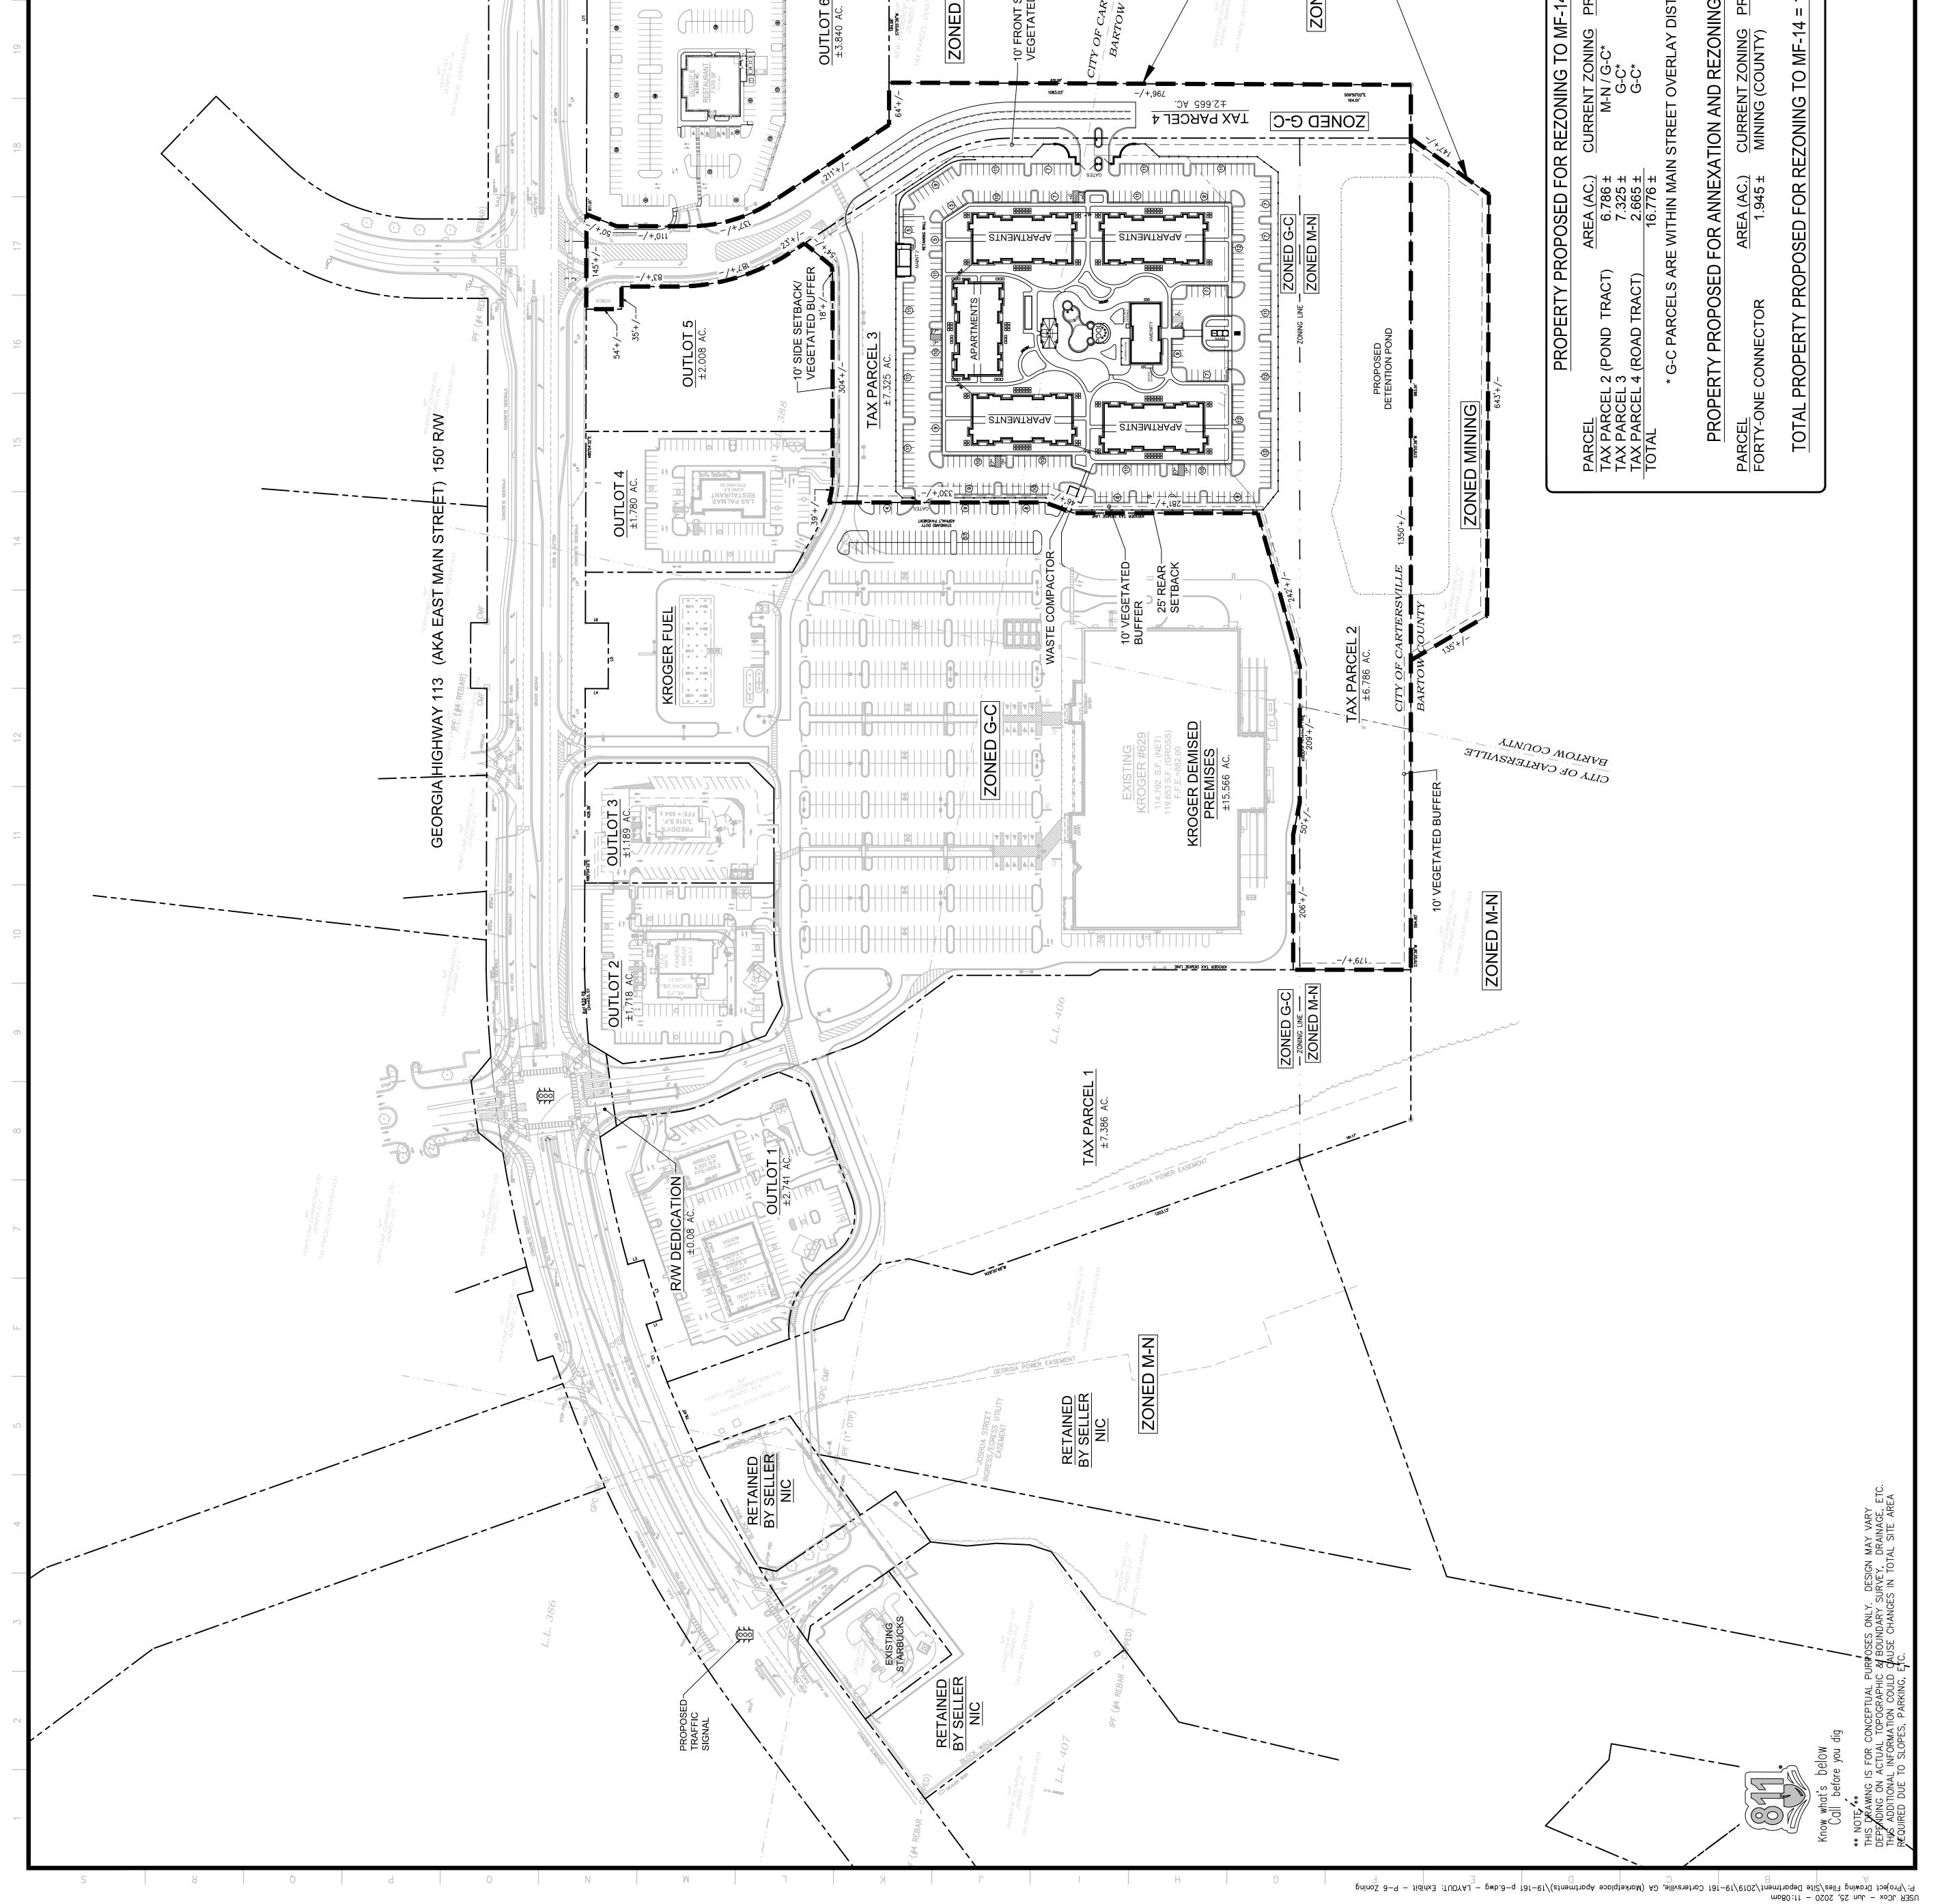

# A. Public Hearing - 2nd Reading of Zoning/Annexation Requests

1. AZ20-04 175 E. Main St. (Pages 173 - 191)

Attachments

**2.** Z20-03 175 E. Main St. (Pages 192 - 213)

**Attachments** 

## 1. Z20-03/AZ20-04 - 175 E Main St.

Mr. Mannino stated the applicant requests these two items remained tabled.

Board Member Wren made a motion to keep Z20-03/AZ20-04 - 175 E Main St. tabled until the November 5, 2020 Council Meeting. Board Member Hodge seconded the motion. Motion carried unanimously. Vote: 4-0